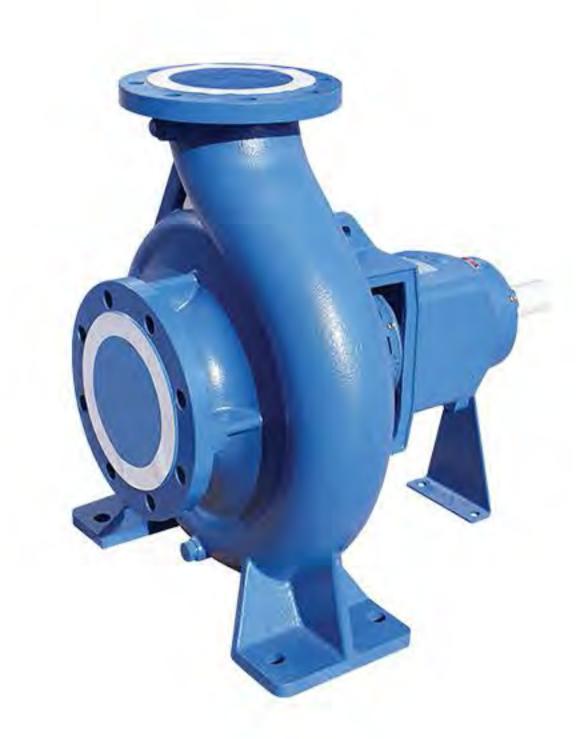

# PENTAIR SOUTHERN CROSS

(Made in Australia)
ISO REGISTERED COMPANY

- Centrifugal Pumps ISO 2858 STD, End Suction Pedestal type or Close-Coupled, Cast Iron, Bronze and 316 SS construction available
- Application: General water services, industrial and commercial service, fire protection, mining, agricultural, high efficiency applications