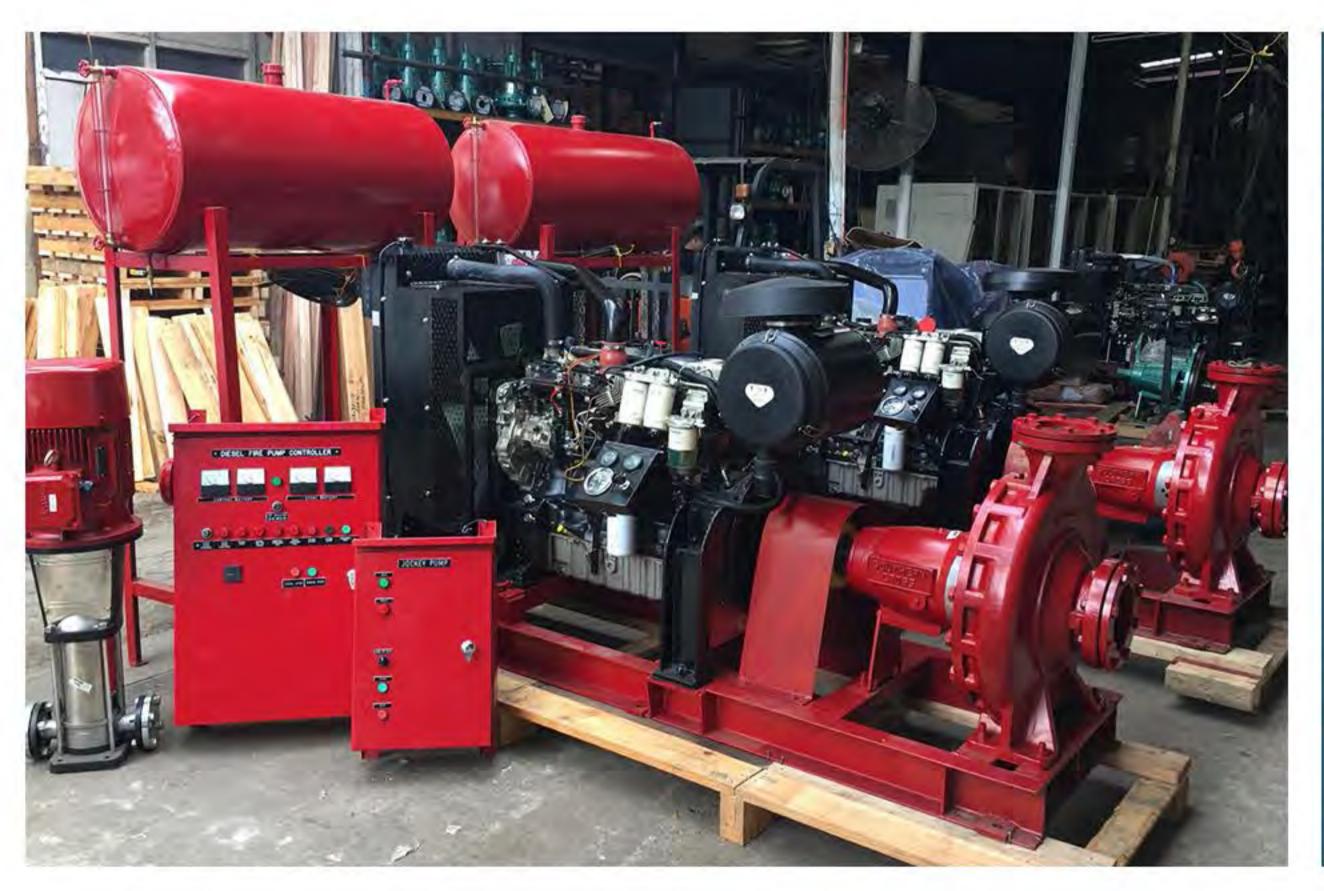

### 2. TRAILER MOUNTED ENGINE DRIVEN PUMPS

Available in 20-200hp+ Engine size configuration, coupled with an End Suction Pump or Self Priming Pump (depending on application)
Mounted on Trailer, with Wheels, Fuel Tank, and Batteries

#### Application:

Flood control, dewatering, agricultural, fire suppression, and applications requiring pump mobility