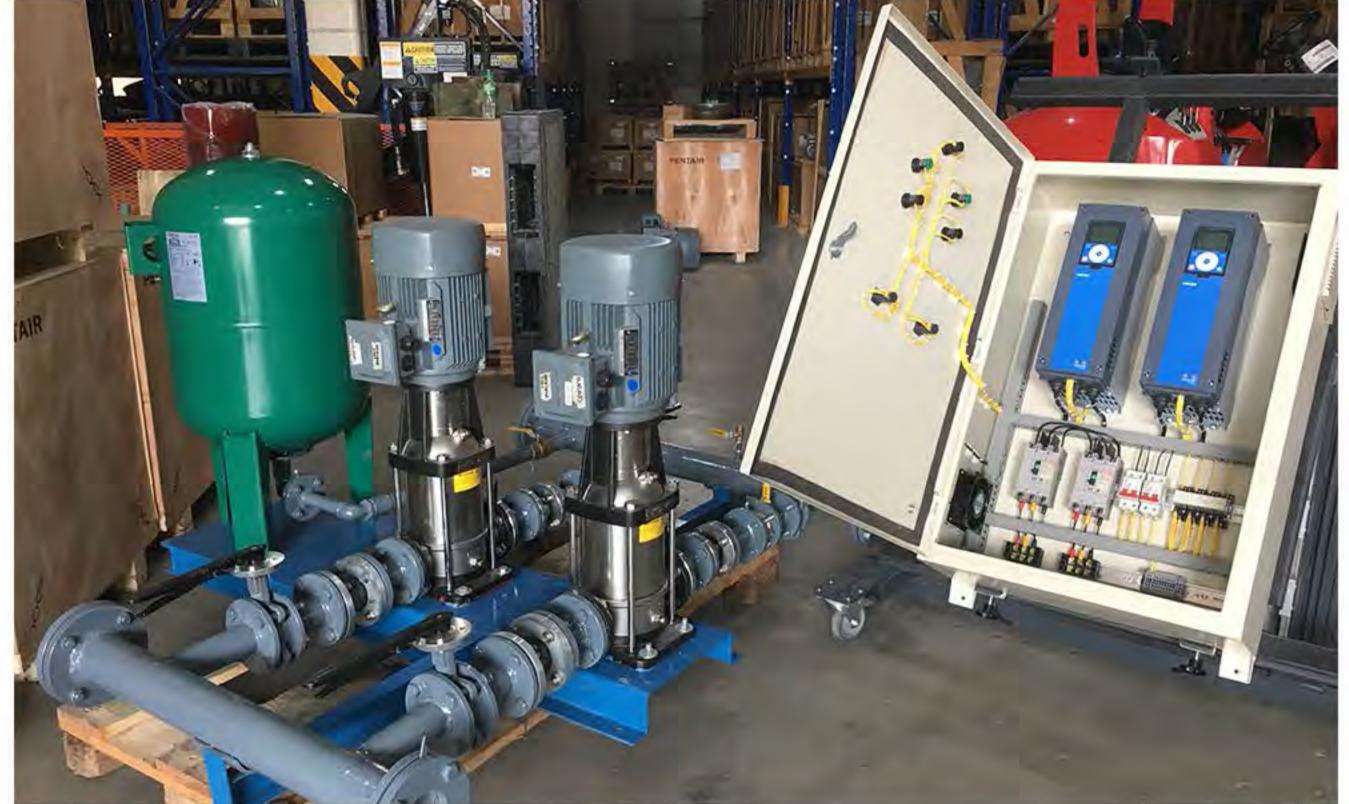

### 1. CONSTANT PRESSURE SYSTEMS (CPS)

Available in Single or in Multi-Pump configuration

Mounted on a common baseplate with suction and discharge manifolds as an option

Complete with VFD (Inverter) Controlled CPS Controller for operational intelligence

Application: General water services, high pressure applications, potable and non-potable supply pumps for commercial and industrial application, applications requiring pressure maintenance