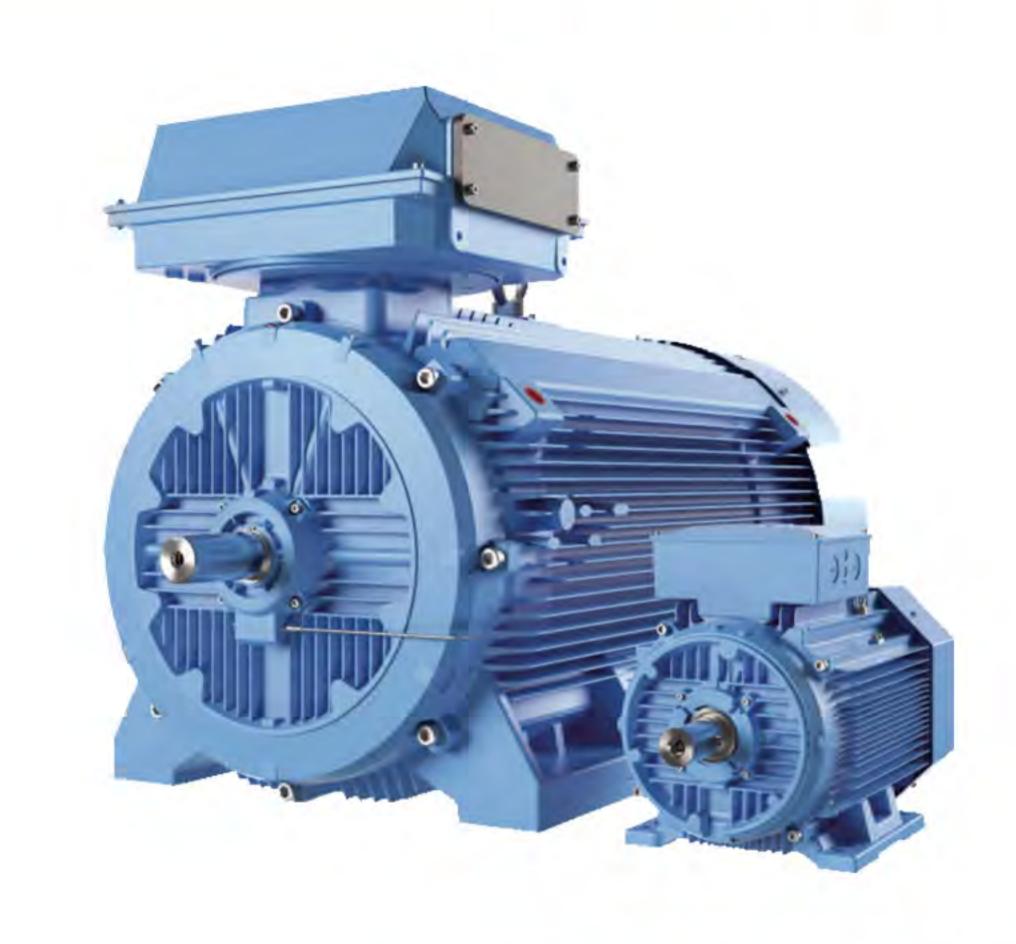

# ABB ELECTRIC MOTORS

IEC Design, ½ – 250 HP, Class F, TEFC, 60Hz, 3Ø, 220/440V, 1200, 1800 and 3600 RPM, Foot and Flange Mounted

**IE2 High Efficiency Motor** 