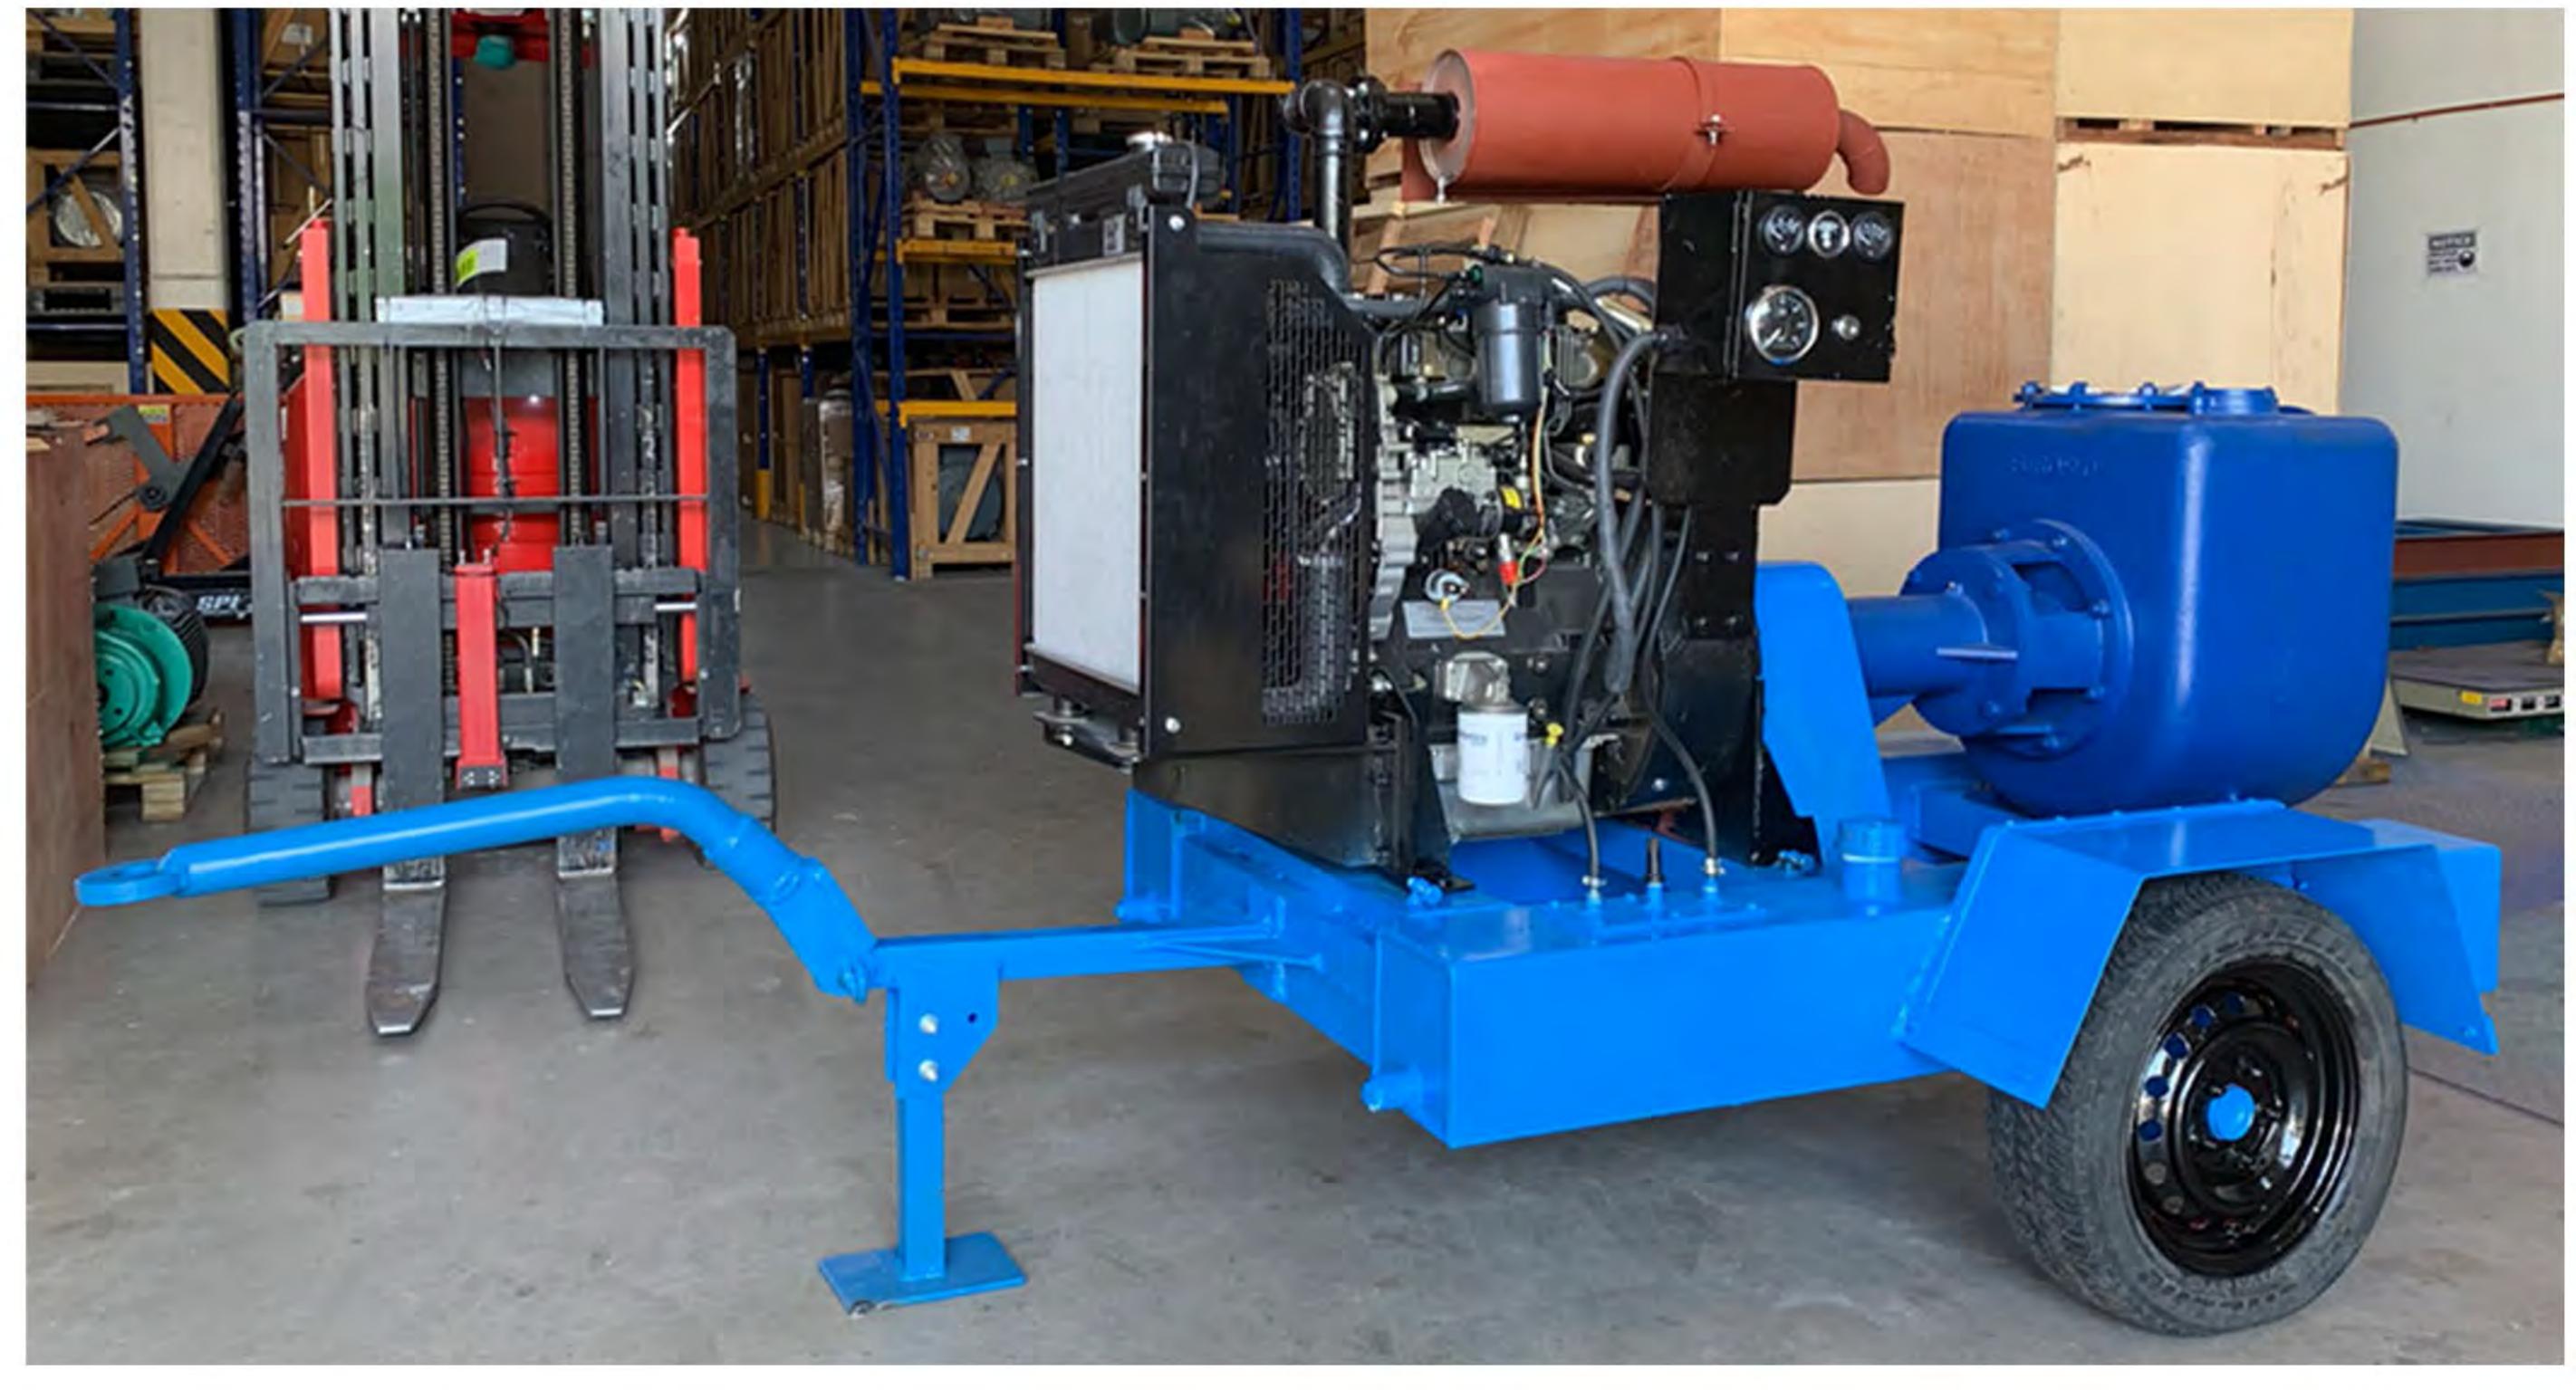

### 2. TRAILER MOUNTED ENGINE DRIVEN PUMPS

Available in 20-200hp+ Engine size configuration, coupled with an End Suction Pump or Self Priming Pump (depending on application)
Mounted on Trailer, with Wheels, Fuel Tank, and Batteries

#### Application:

Flood control, dewatering, agricultural, fire suppression, and applications requiring pump mobility