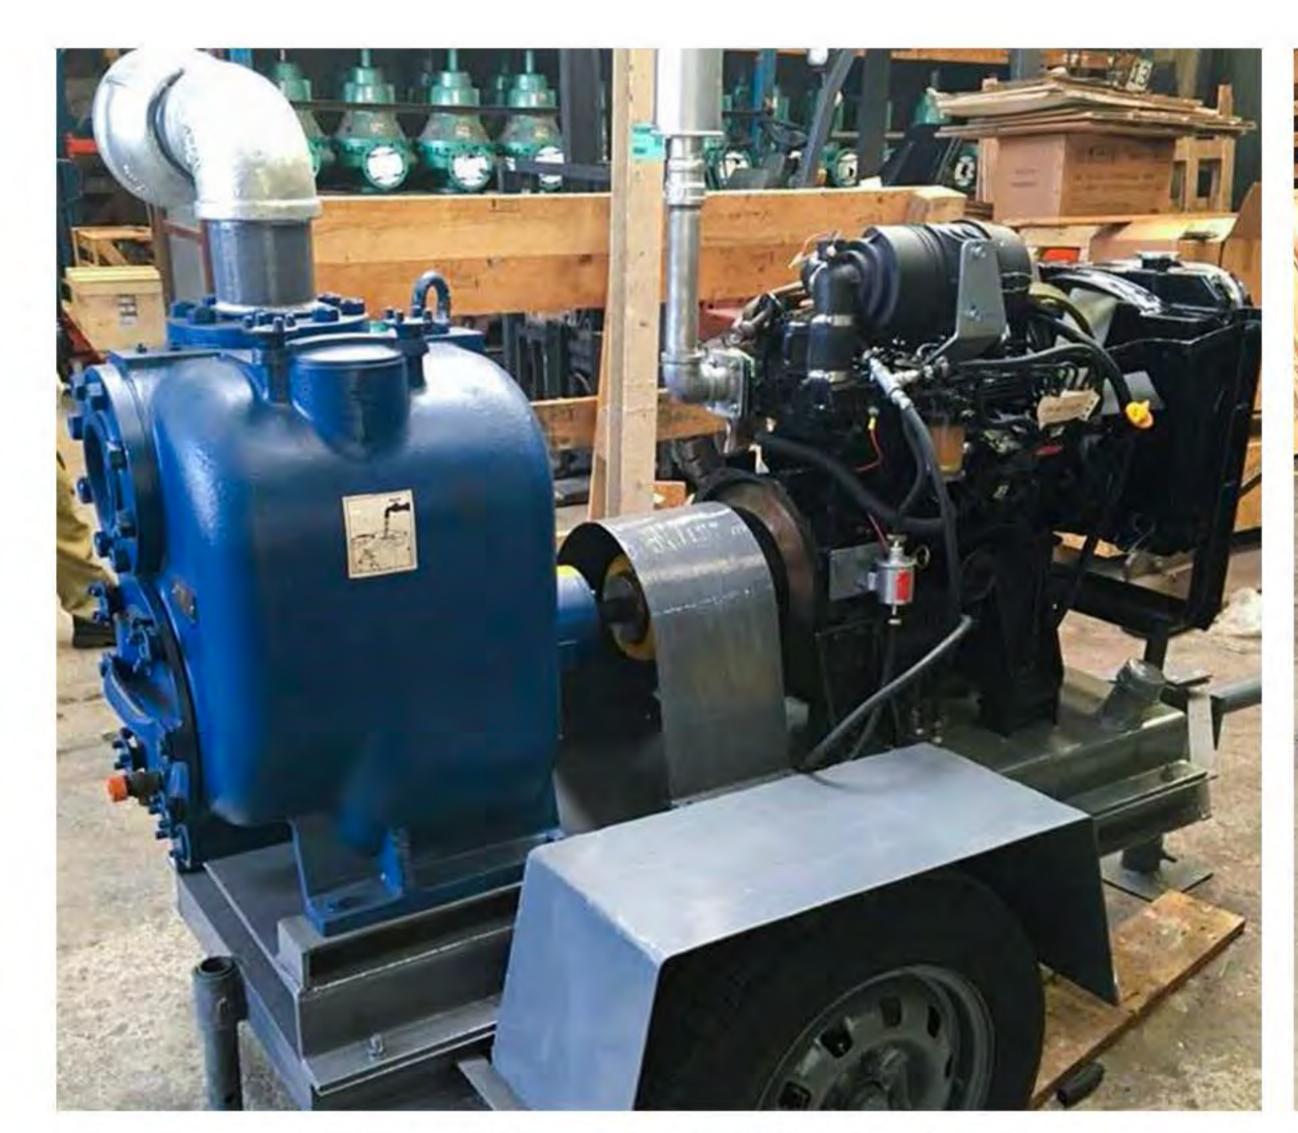

### 2. TRAILER MOUNTED ENGINE DRIVEN PUMPS

Available in 20-200hp+ Engine size configuration, coupled with an End Suction Pump or Self Priming Pump (depending on application)
Mounted on Trailer, with Wheels, Fuel Tank, and Batteries

#### Application:

Flood control, dewatering, agricultural, fire suppression, and applications requiring pump mobility