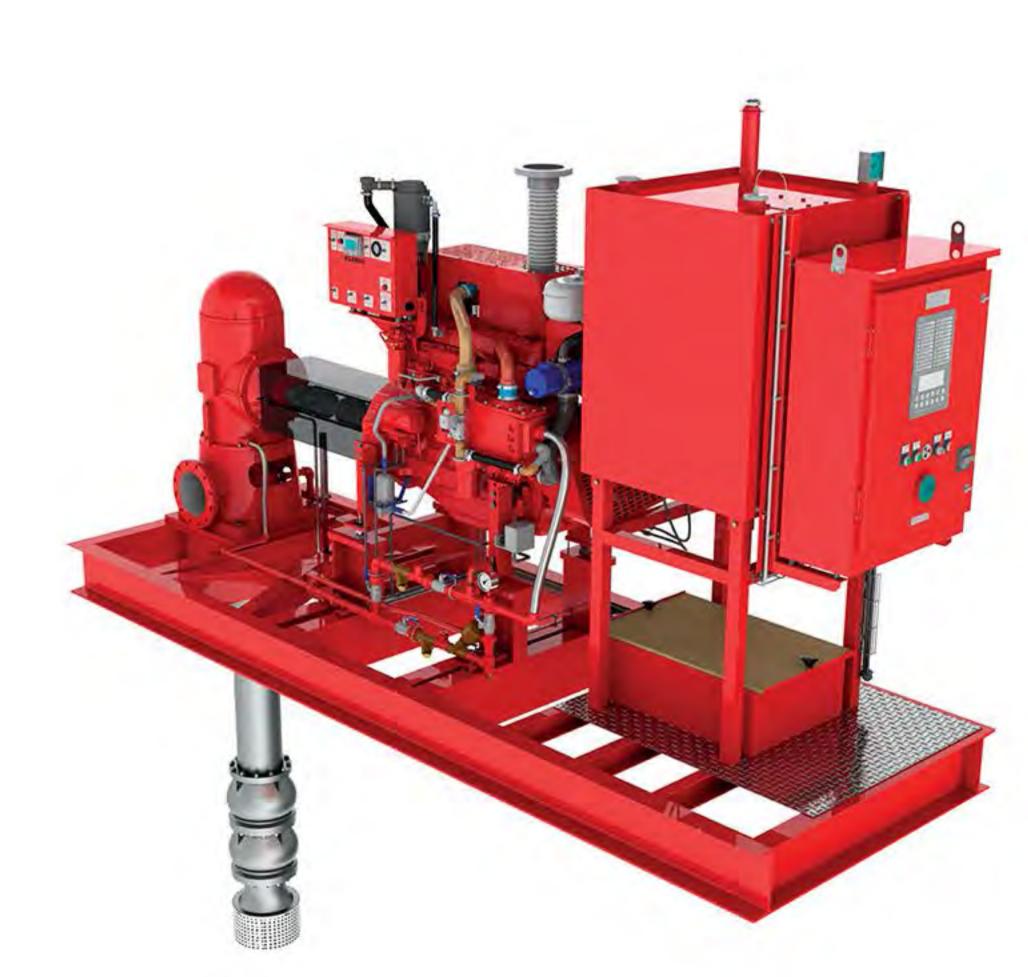

### 2. TRAILER MOUNTED ENGINE DRIVEN PUMPS

Available in 20-200hp+ Engine size configuration, coupled with an End Suction Pump or Self Priming Pump (depending on application)
Mounted on Trailer, with Wheels, Fuel Tank, and Batteries

#### Application:

Flood control, dewatering, agricultural, fire suppression, and applications requiring pump mobility