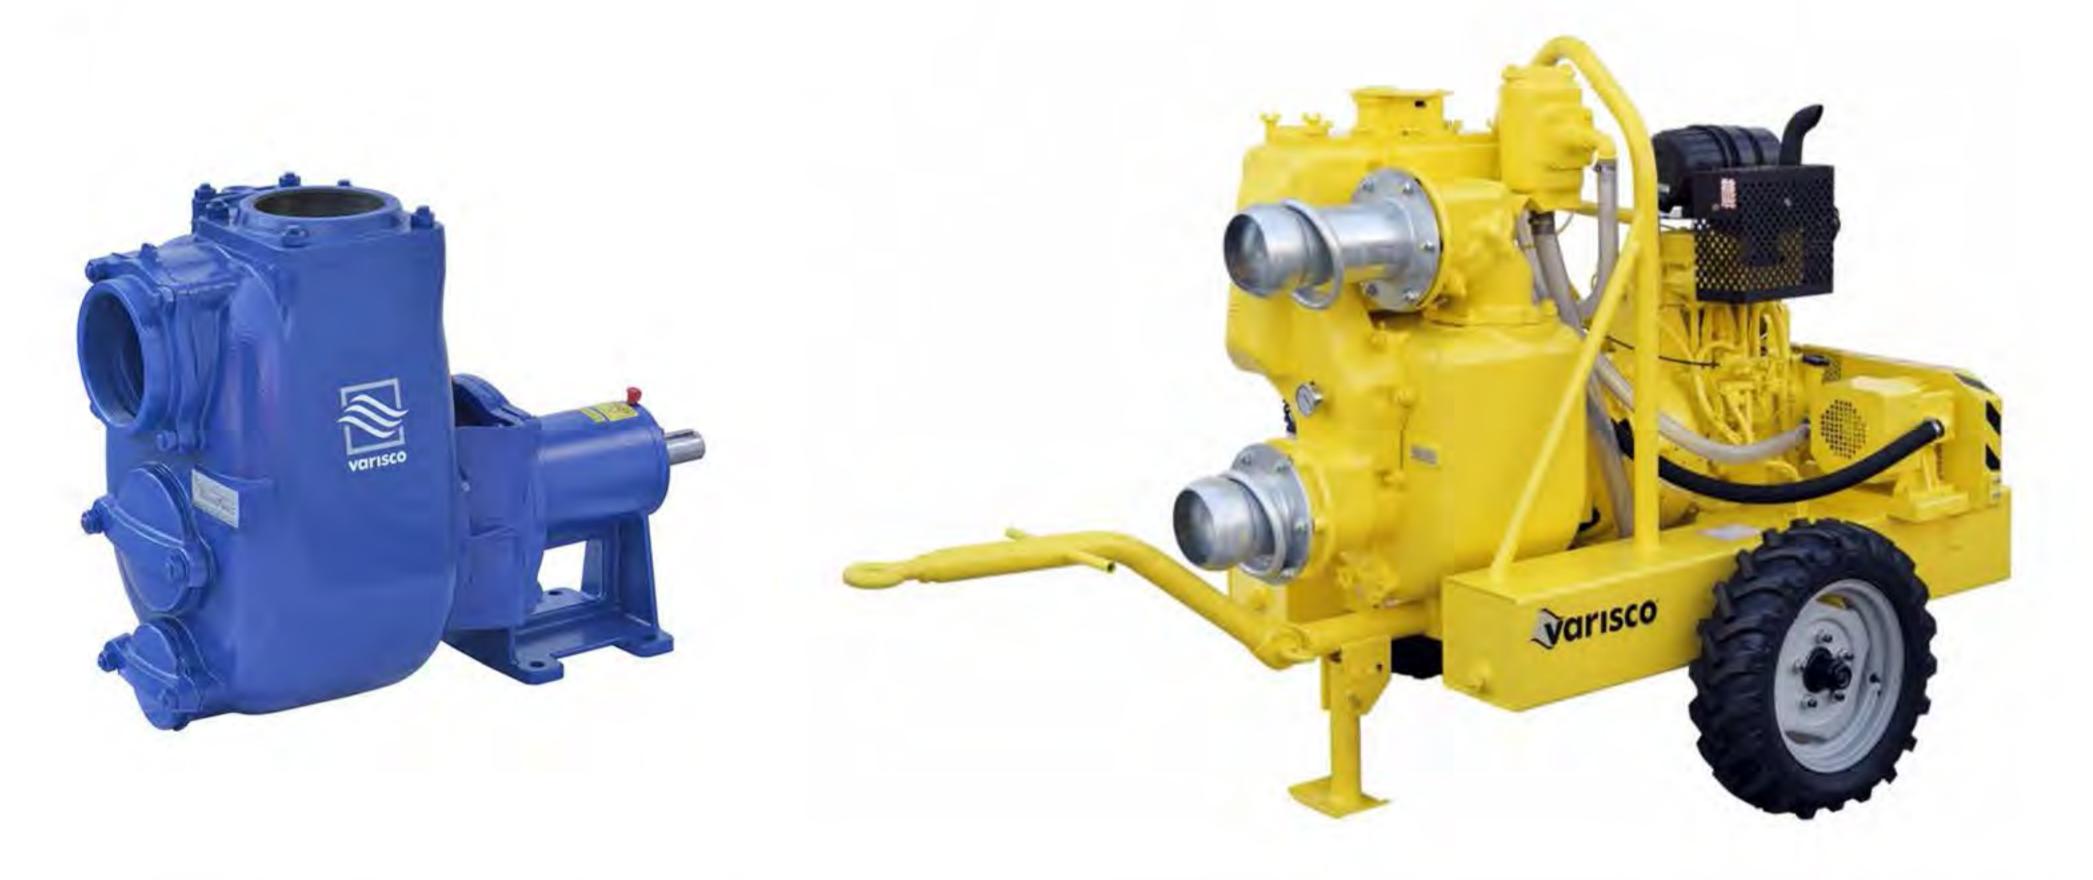

# VARISCO

(Made in Italy)
ISO REGISTERED COMPANY

- Self-Priming Centrifugal Pumps, Cast Iron or Stainless Steel Construction
   Application: WWTP Services, dewatering, general water services
- Gear Pumps