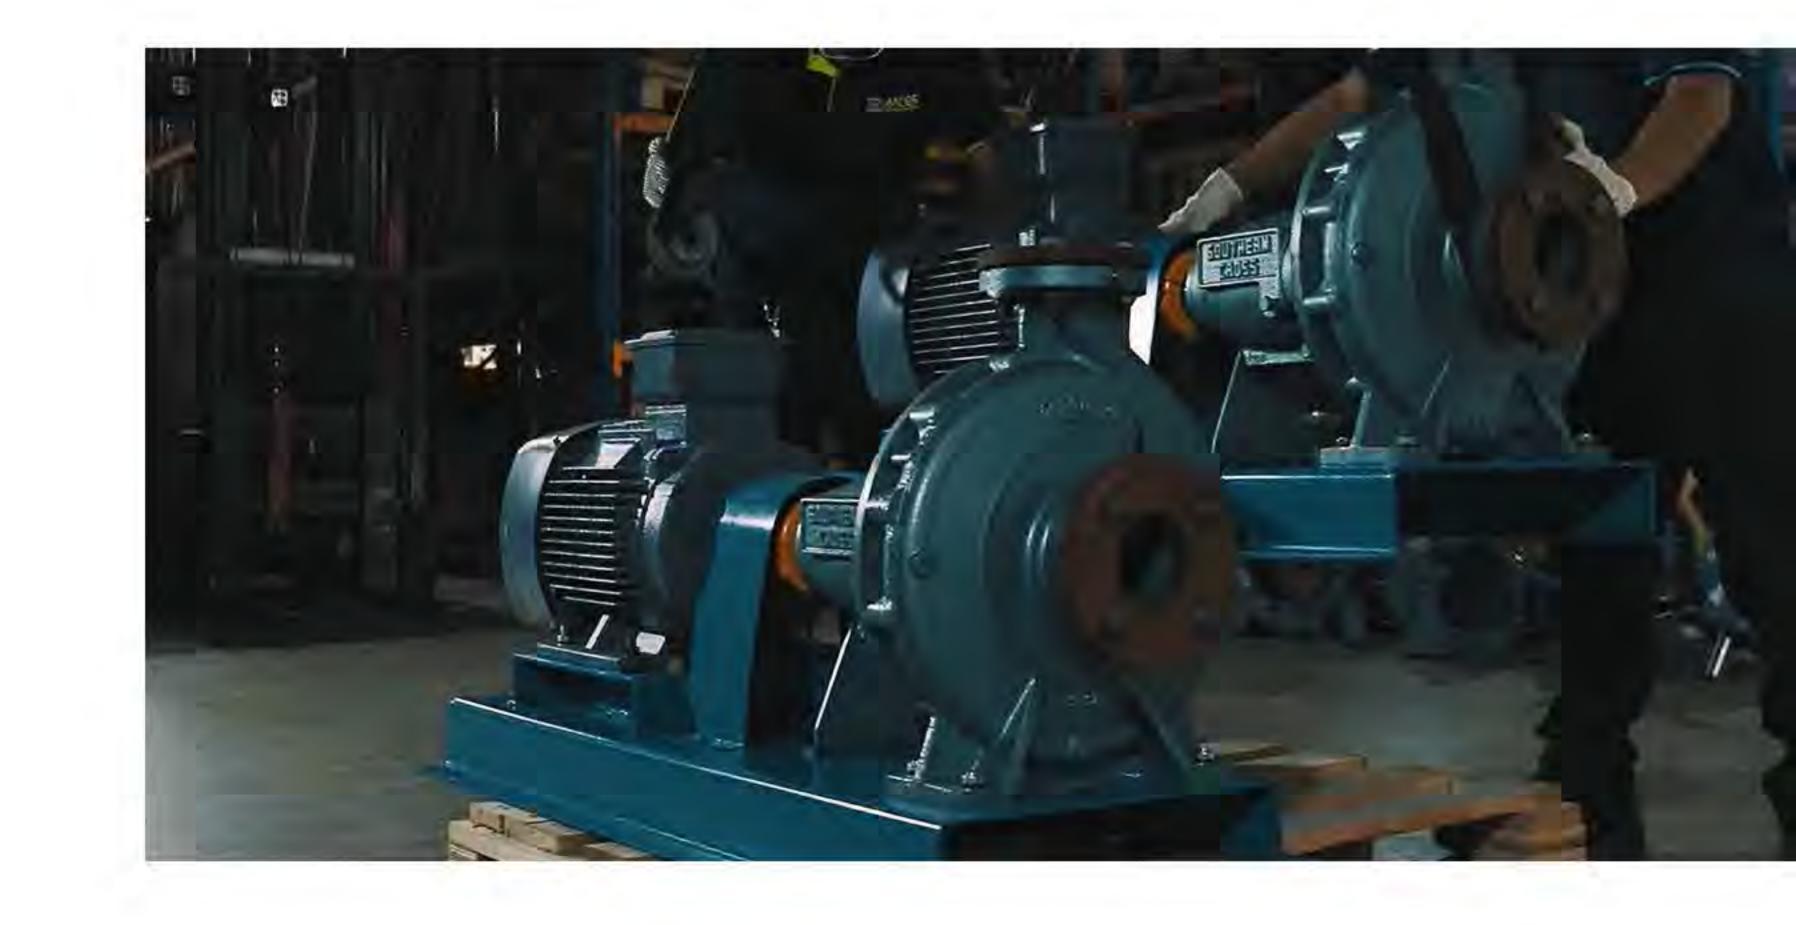

# PUMPS

# PENTAIR SOUTHERN CROSS

(Made in Australia)
ISO REGISTERED COMPANY

- Centrifugal Pumps ISO 2858 STD, End Suction Pedestal type or Close-Coupled, Cast Iron, Bronze and 316 SS construction available
- Application: General water services, industrial and commercial service, fire protection, mining, agricultural, high efficiency applications

# GPA PUMPS

- Centrifugal Pumps DIN 24255
- Process Pumps
- End Suction Pump in Long or Close coupled configuration
- Cast Iron, Bronze, Stainless Steel constructions available Application: General water service, sugar mill service, industrial service, marine pumping