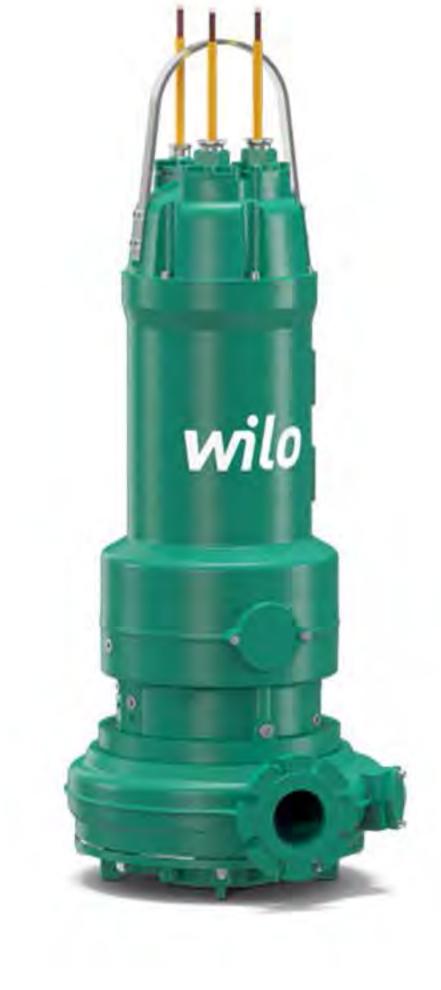

# WILO SUBMERSIBLE PUMPS

(Made in Korea)

Submersible Sewage Pumps
 Application: WWTP Services, dewatering, submersible sewage and drainage general water services