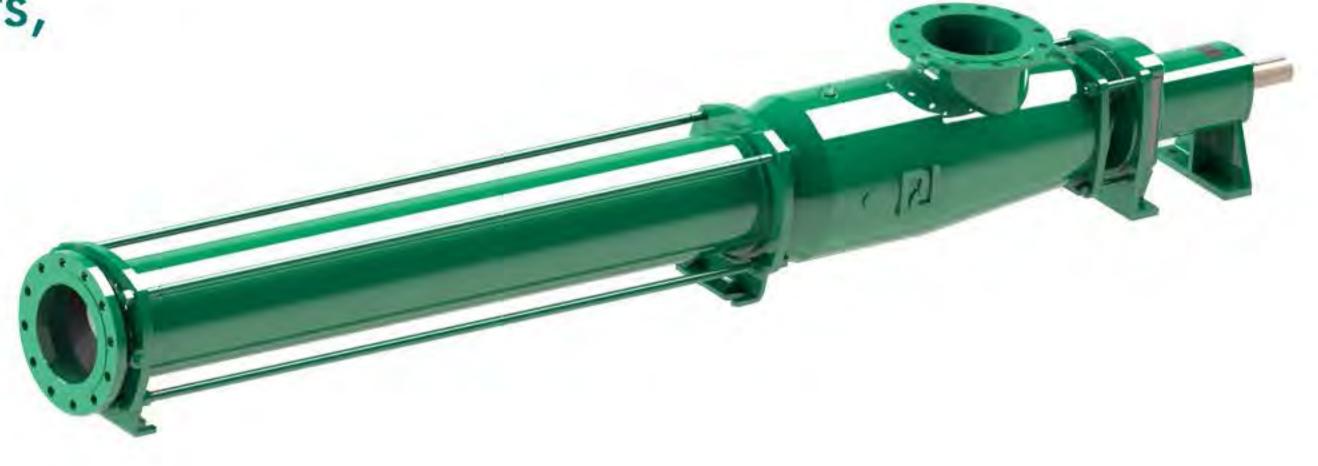

# ROTO PUMPS

(Made in India)

Progressive Cavity "Screw" Pumps
 Application: For food service industries, WWTP services, mining, construction, chemicals, soap & detergents, sugar & molasses, pulp & paper, oils, paints, other viscous liquids for industrial applications