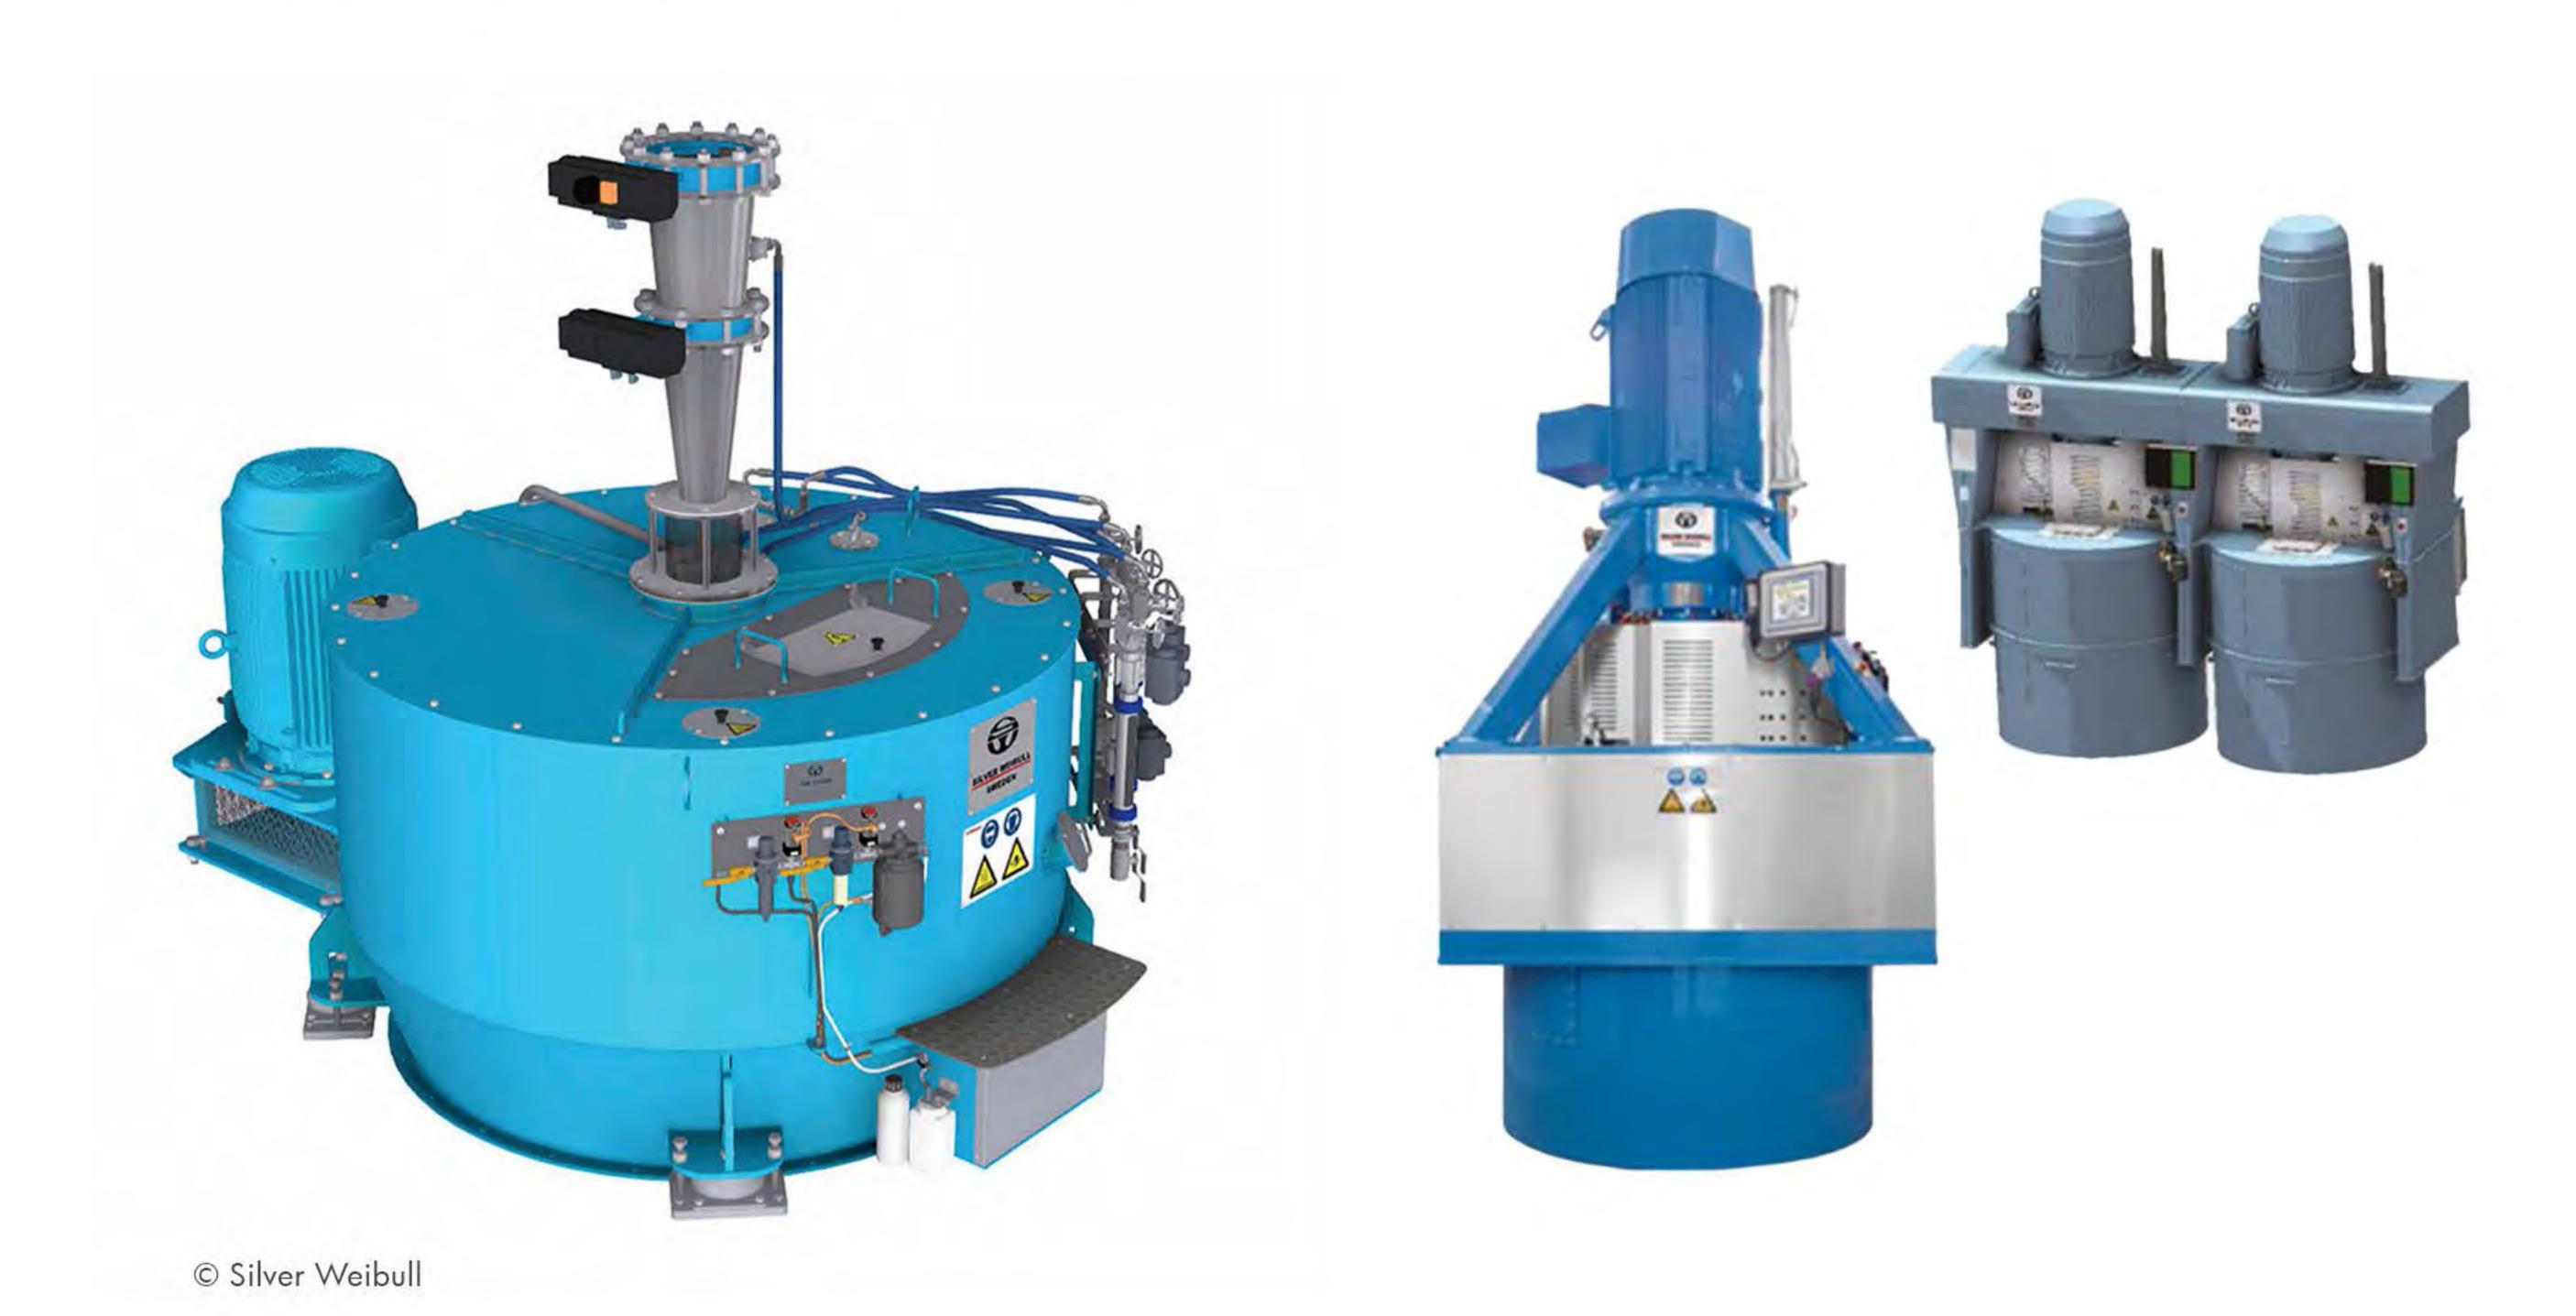

# SILVER WEIBULL

(Made in Sweden)

• Batch Centrifugal and Continuous Centrifugal Baskets, and other sugar production equipment