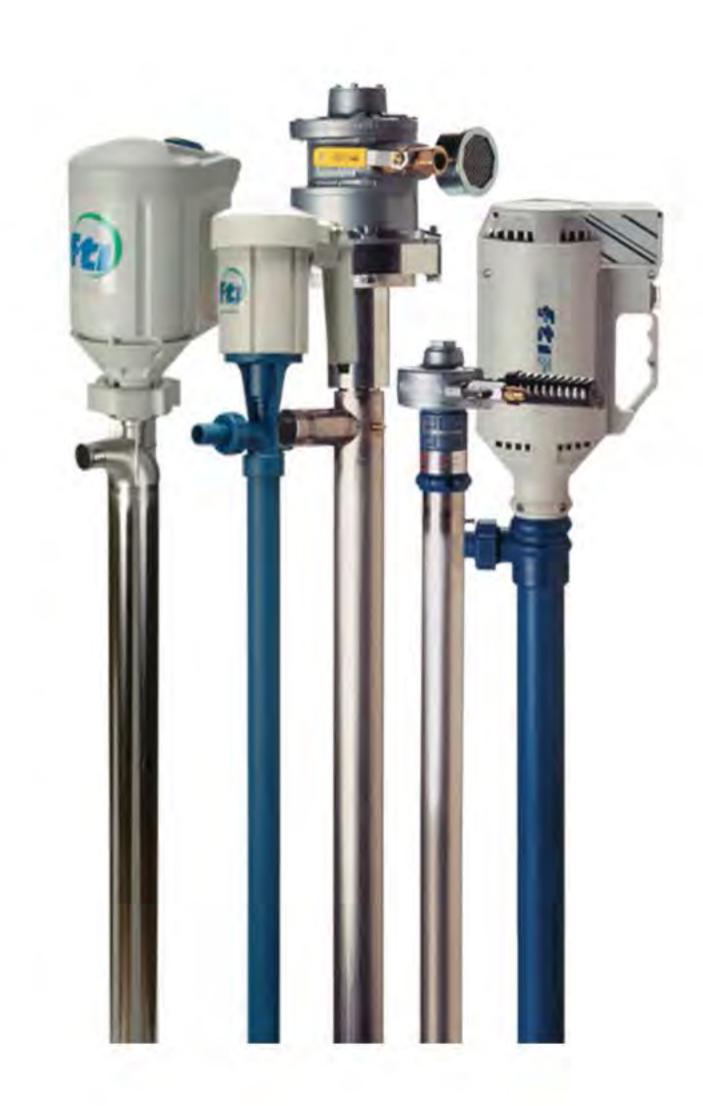

# FINISH THOMPSON CHEMICAL PUMPS

(Made in The USA)

- Magnet Driven Chemical Centrifugal Pumps
- Drum Barrel Pumps
   Application: Chemical pumping