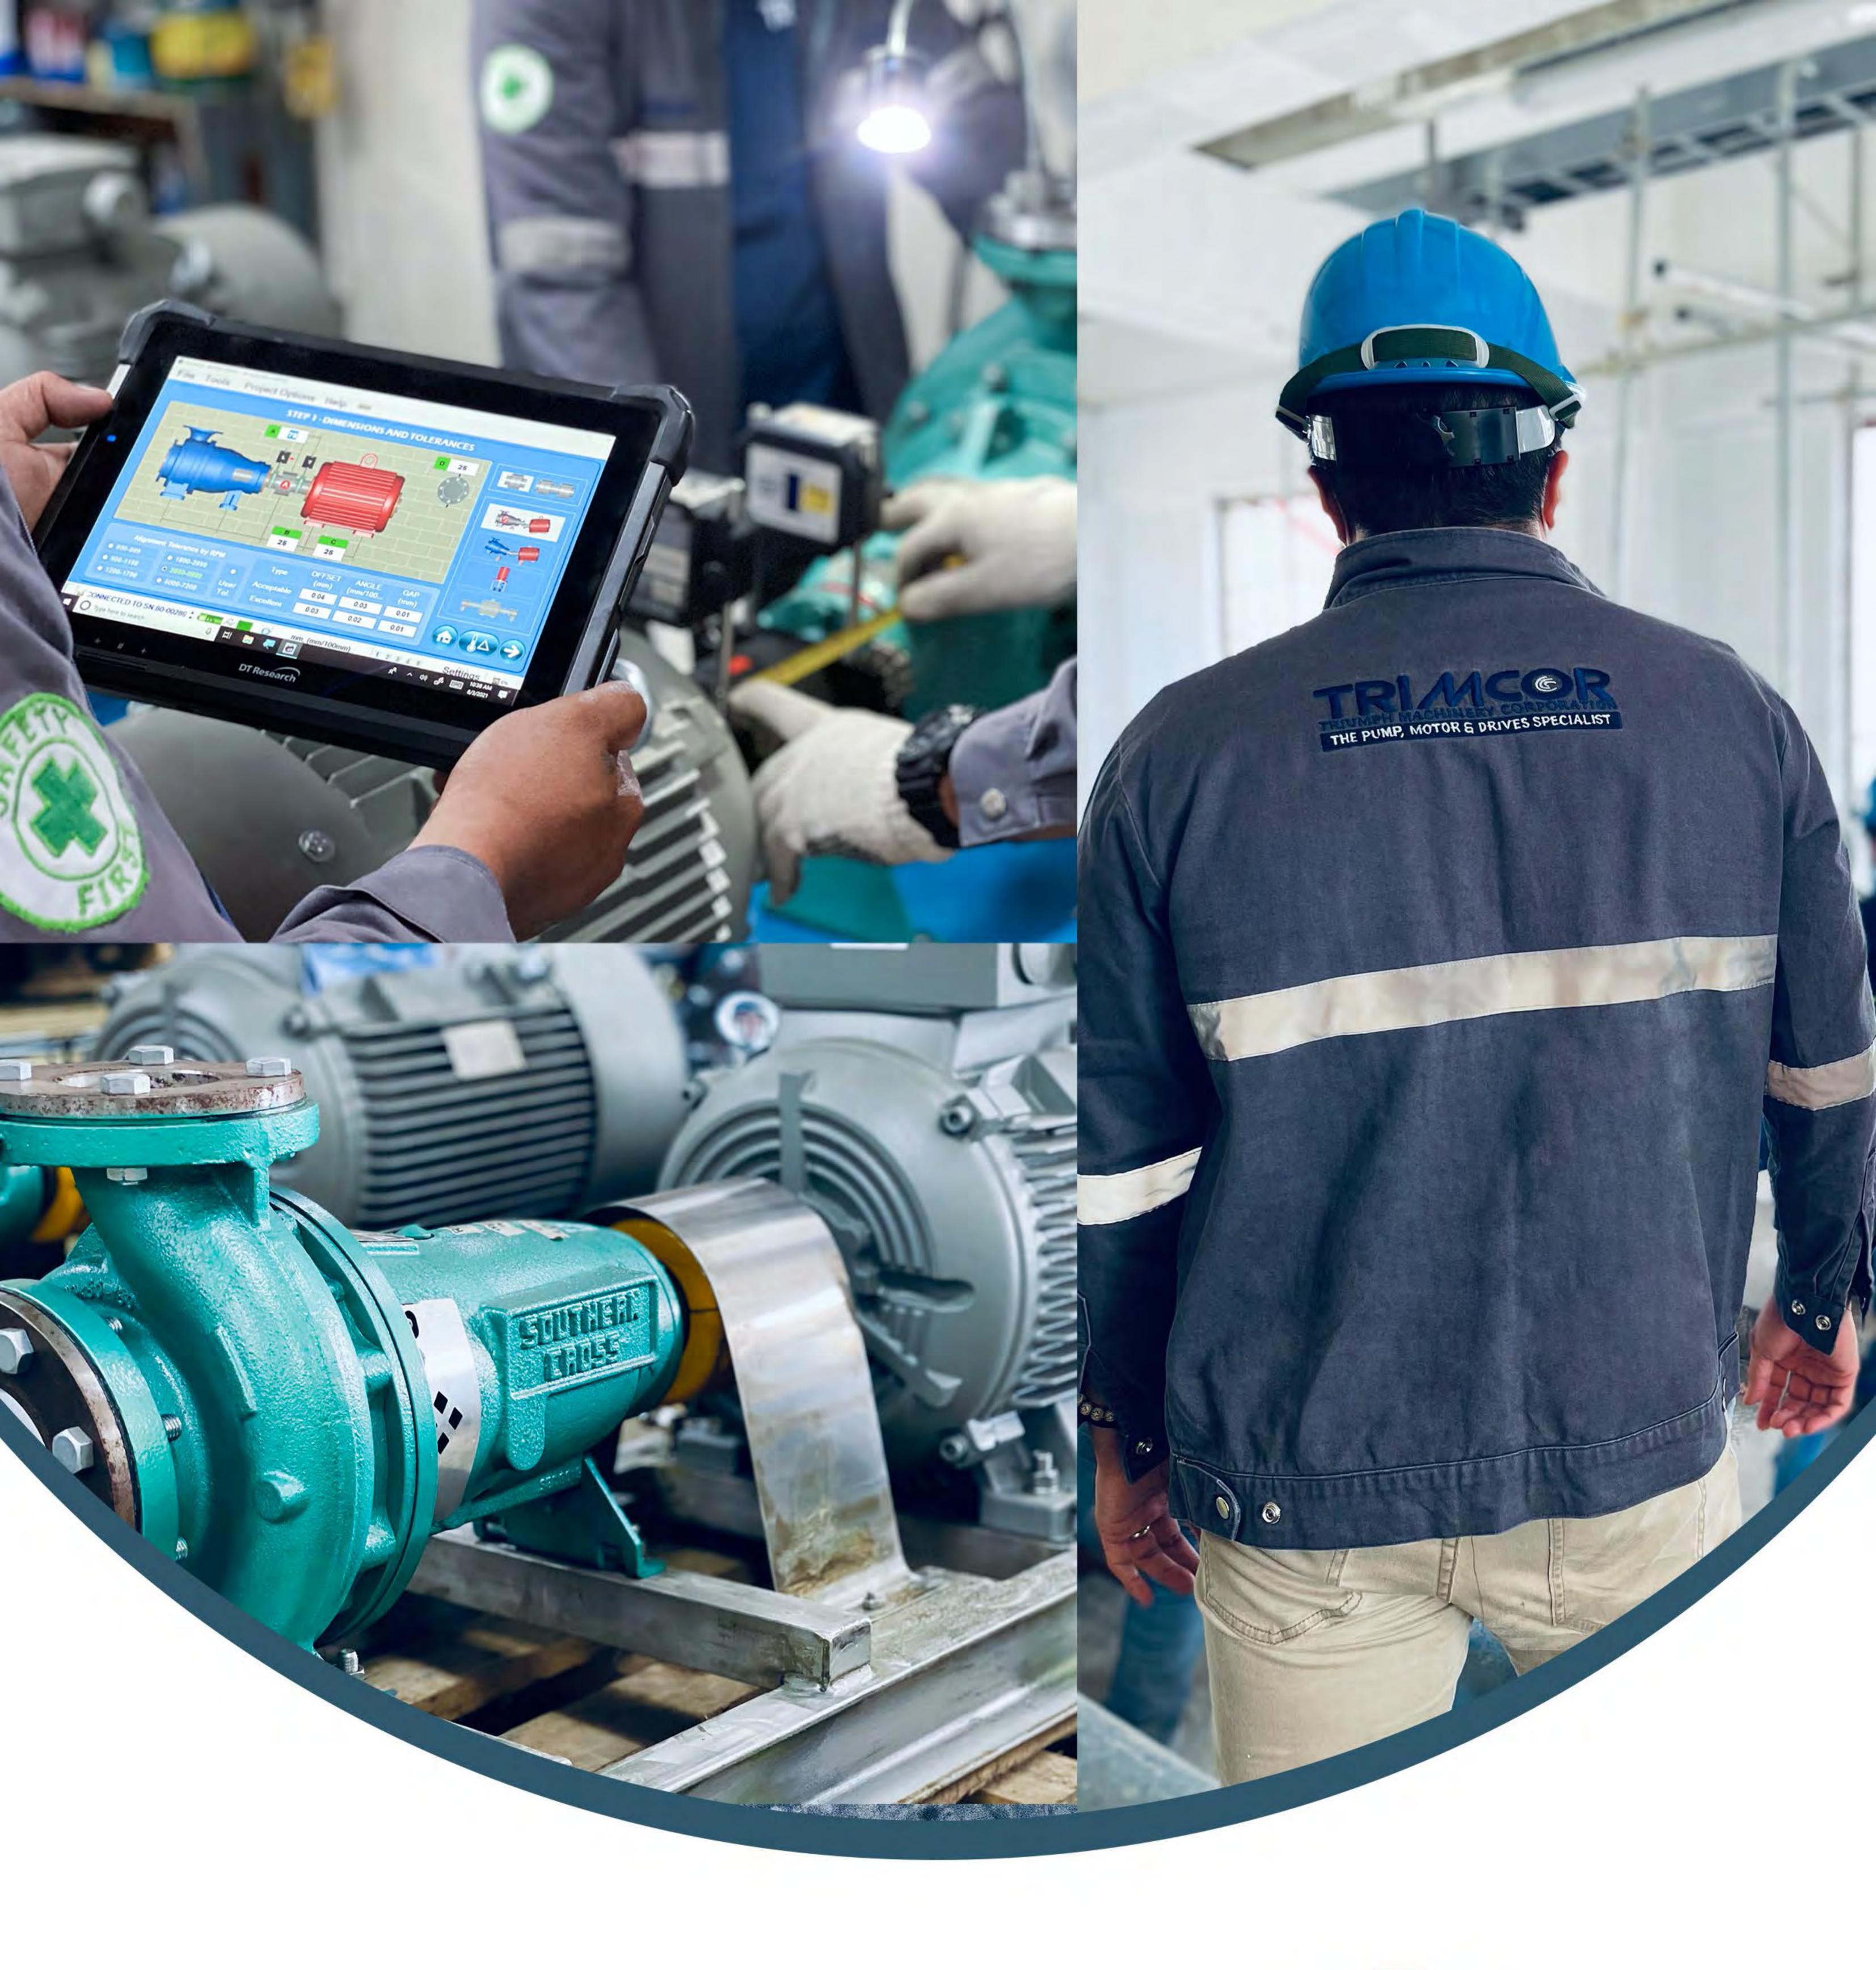

# AFTER SALES SERVICE

# SPARE PARTS

- Alignment, testing, and commissioning
   Impellers, mechanical seals, oil Seals, coupling, pumps shafts, and spare electrical components

# MAINTENANCE SERVICES

- Predictive and preventive maintenance
- Condition monitoring
- Laser shaft alignment
- Pump maintenance
- Maintenance contracts offered
- Pump and controller installation offered
- Ultrasonic Flow Rate reading