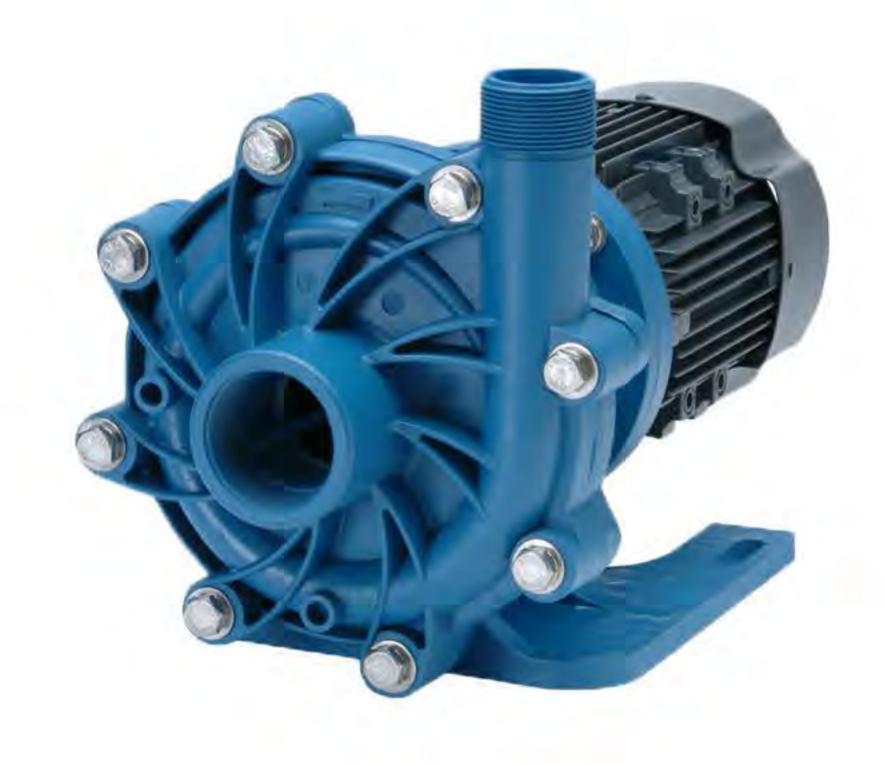

# FINISH THOMPSON CHEMICAL PUMPS

(Made in The USA)

- Magnet Driven Chemical Centrifugal Pumps
- Drum Barrel Pumps
   Application: Chemical pumping