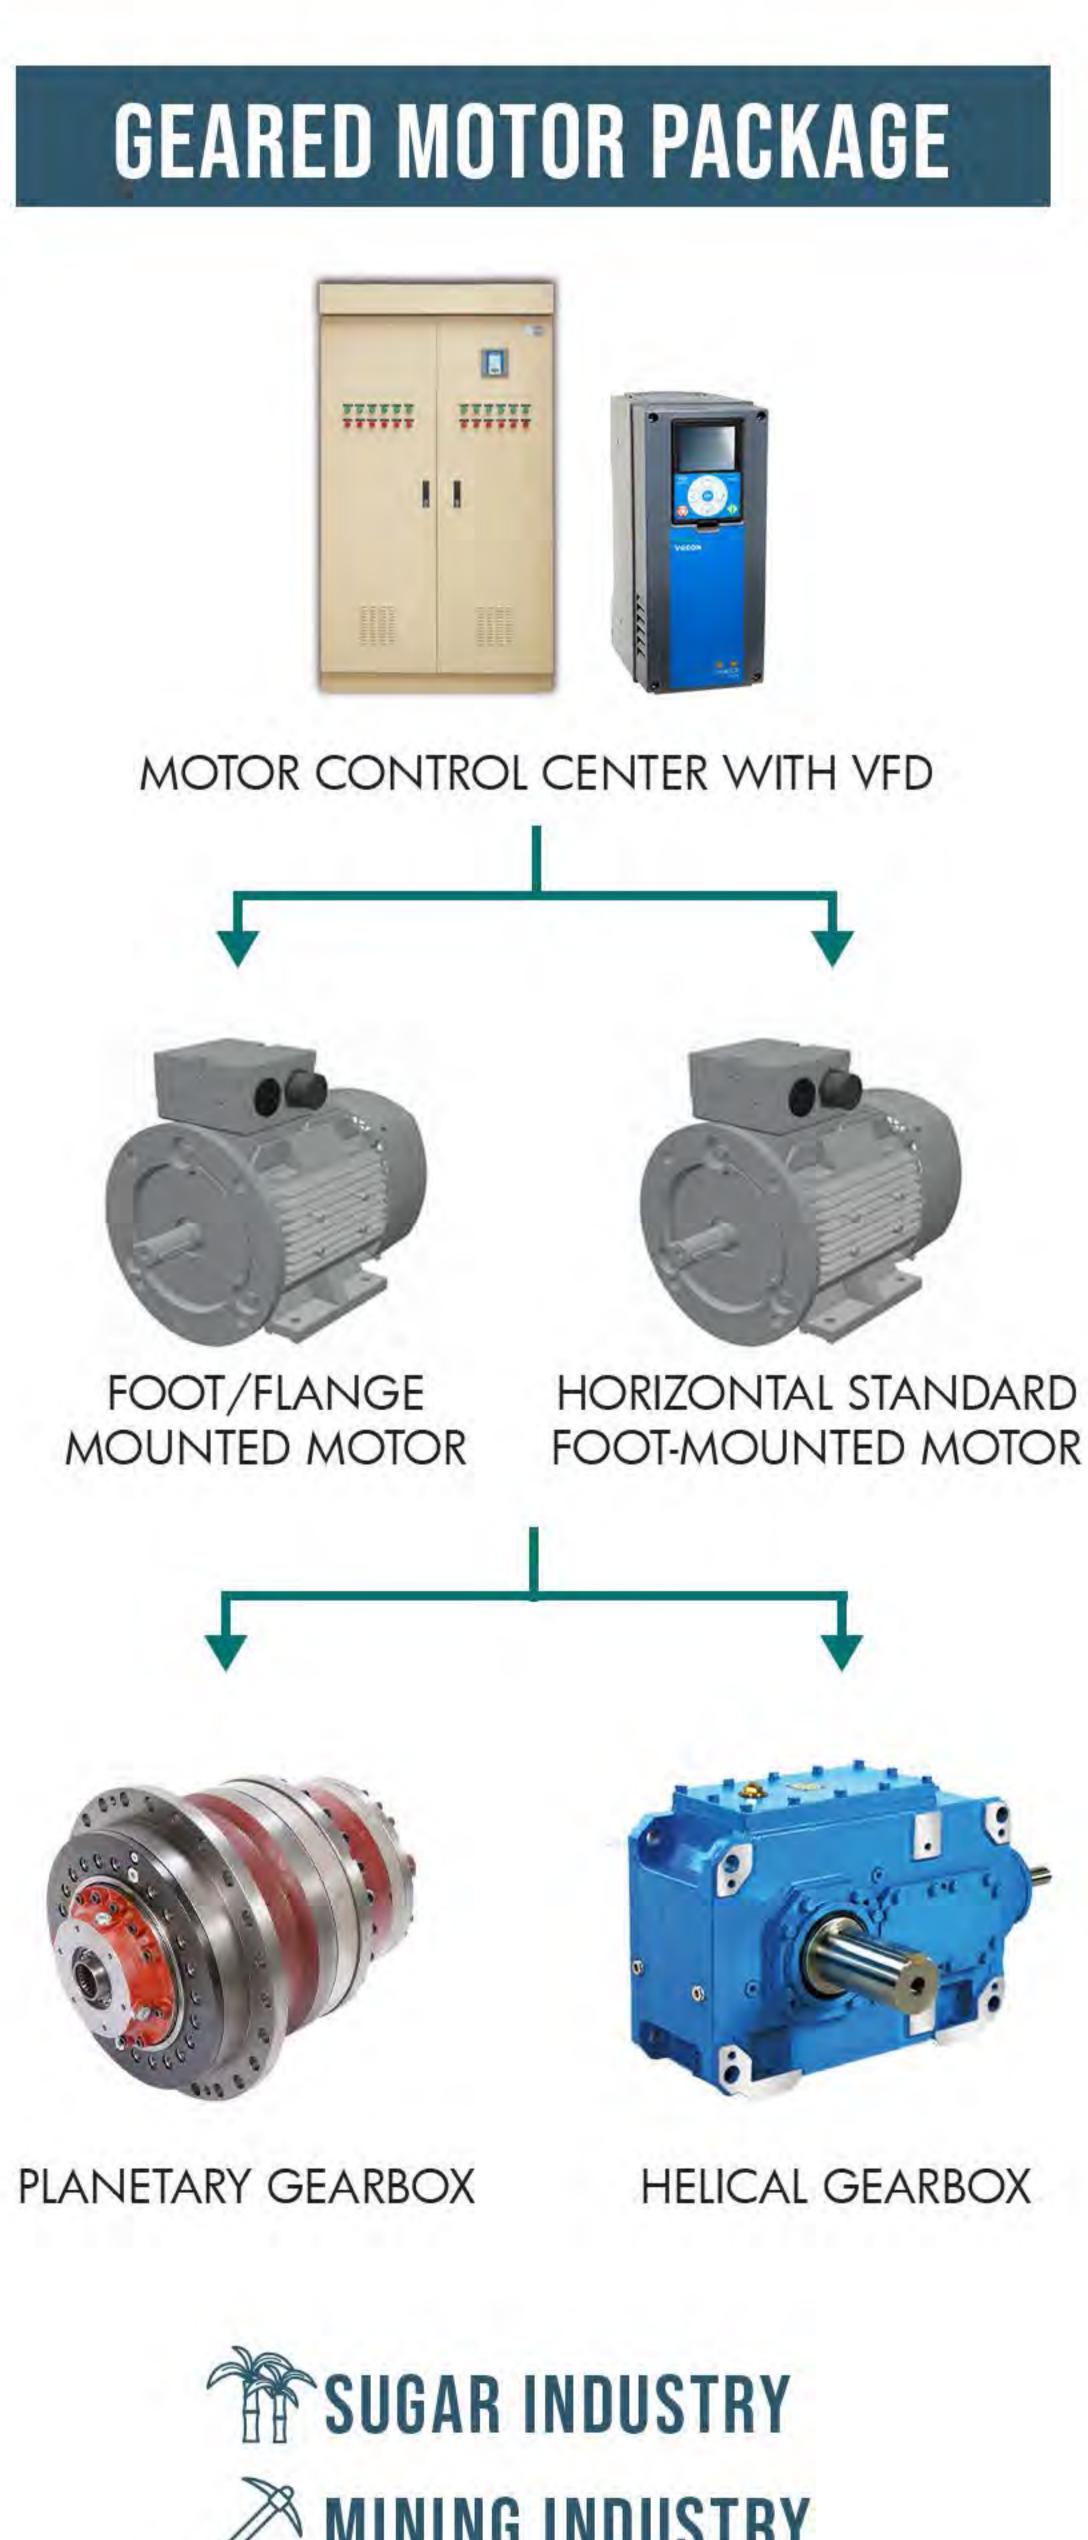

# GEARED MOTORS

# PRODUCT LINES

# SIEMENS

SIEMENS

Simogear

# BONENG

Helical Gear Units

# REGGIANA RIDUTTORI

Foot Mounted and Shaft Mounted Planetary Gear Boxes

# ONE STOP SHOP

Efficiency starts with you. Trimcor offers you a convenient way to manage your industrial needs. From procurement to after sales service, Trimcor will be your all in one avenue for resource and support.

The packaged system consists of a Motor Controller, Electric Motor, Pump or Gearbox, and other components.