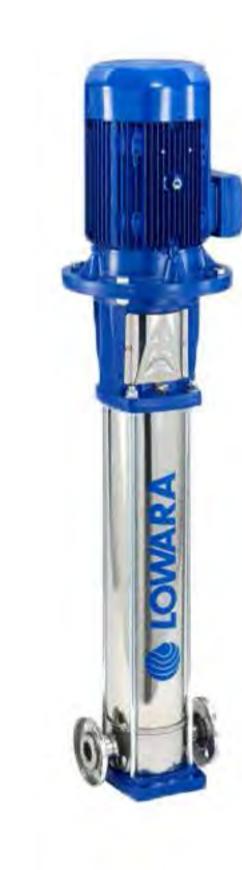

### XYLEM-LOWARA PUMPS

(Italy)
ISO REGISTERED COMPANY

 Vertical Multi Stage Pumps
 Application: General water services, high pressure applications