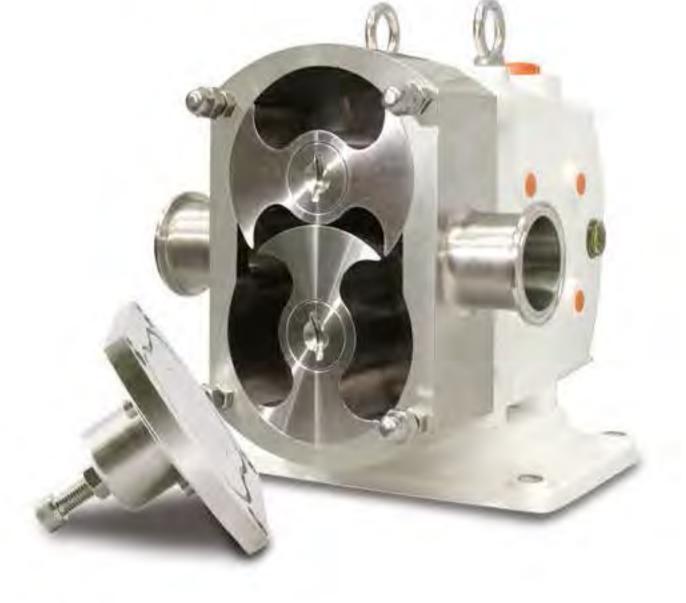

# ROTO PUMPS

(Made in India)

Progressive Cavity "Screw" Pumps
 Application: For food service industries, WWTP services, mining, construction, chemicals, soap & detergents, sugar & molasses, pulp & paper, oils, paints, other viscous liquids for industrial applications