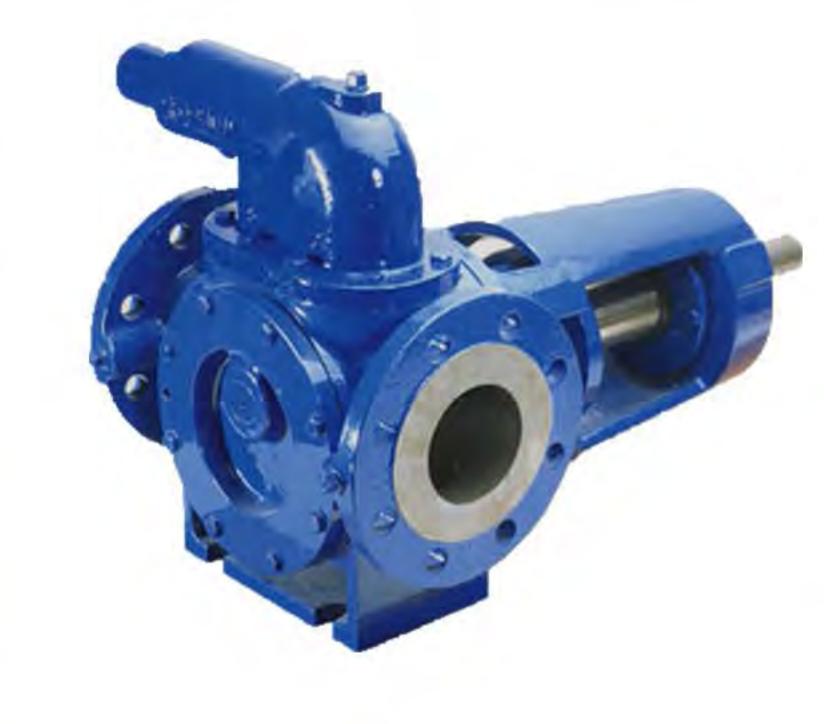

# DESMI ROTAN

(Made in Denmark)
ISO REGISTERED COMPANY

 Heavy Duty Gear Pumps, Available in Cast Iron or Stainless Steel Construction Application: Fuel, asphalt & bitumen, sugar & molasses, paints & inks, viscous oils, chocolate, soaps & detergents, and other viscous liquids