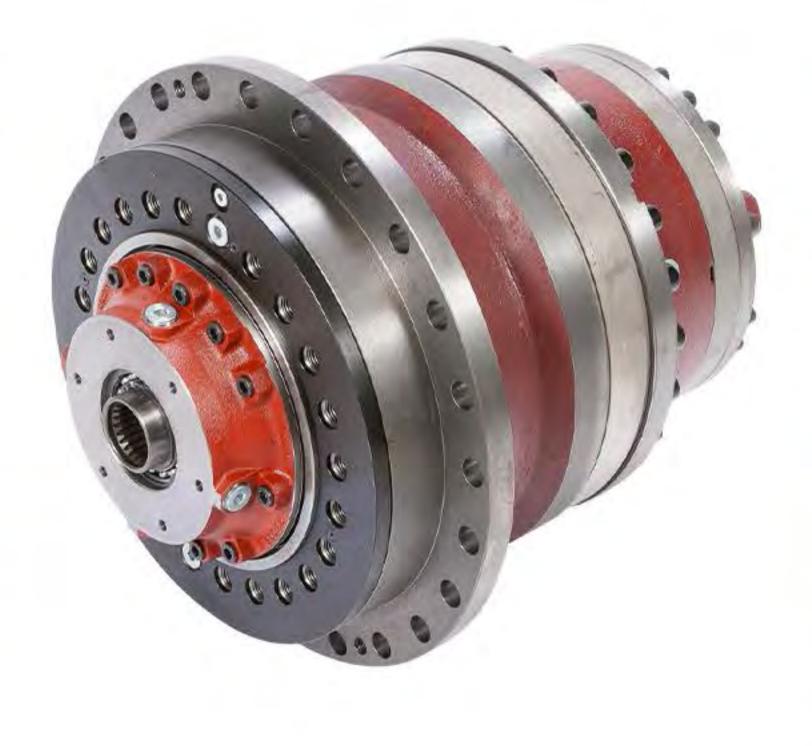

# GEARED MOTORS

# PRODUCT LINES

# REGGIANA RIDUTTORI

Foot Mounted and Shaft Mounted Planetary Gear Boxes