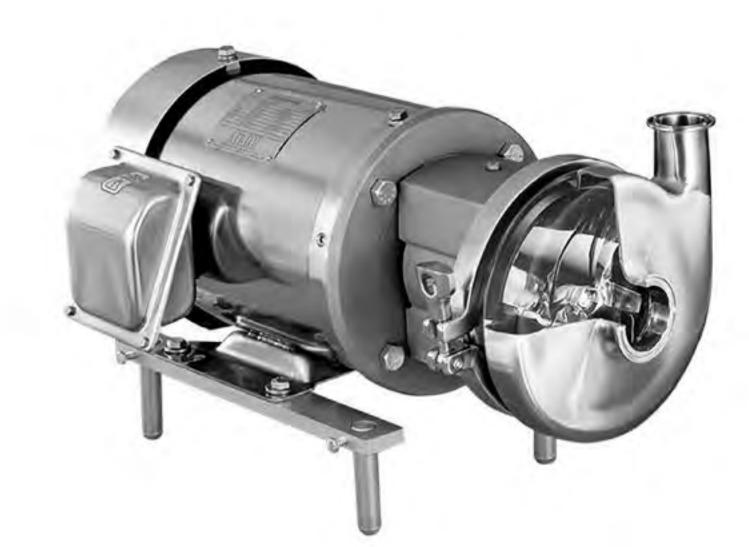

# Q SANITARY FOOD GRADE PUMPS

(Made in Mexico)

• 3A Sanitary Food Grade Centrifugal Pumps and fittings in SS316L construction Application: Food services, pharmaceutical services requiring sanitary application