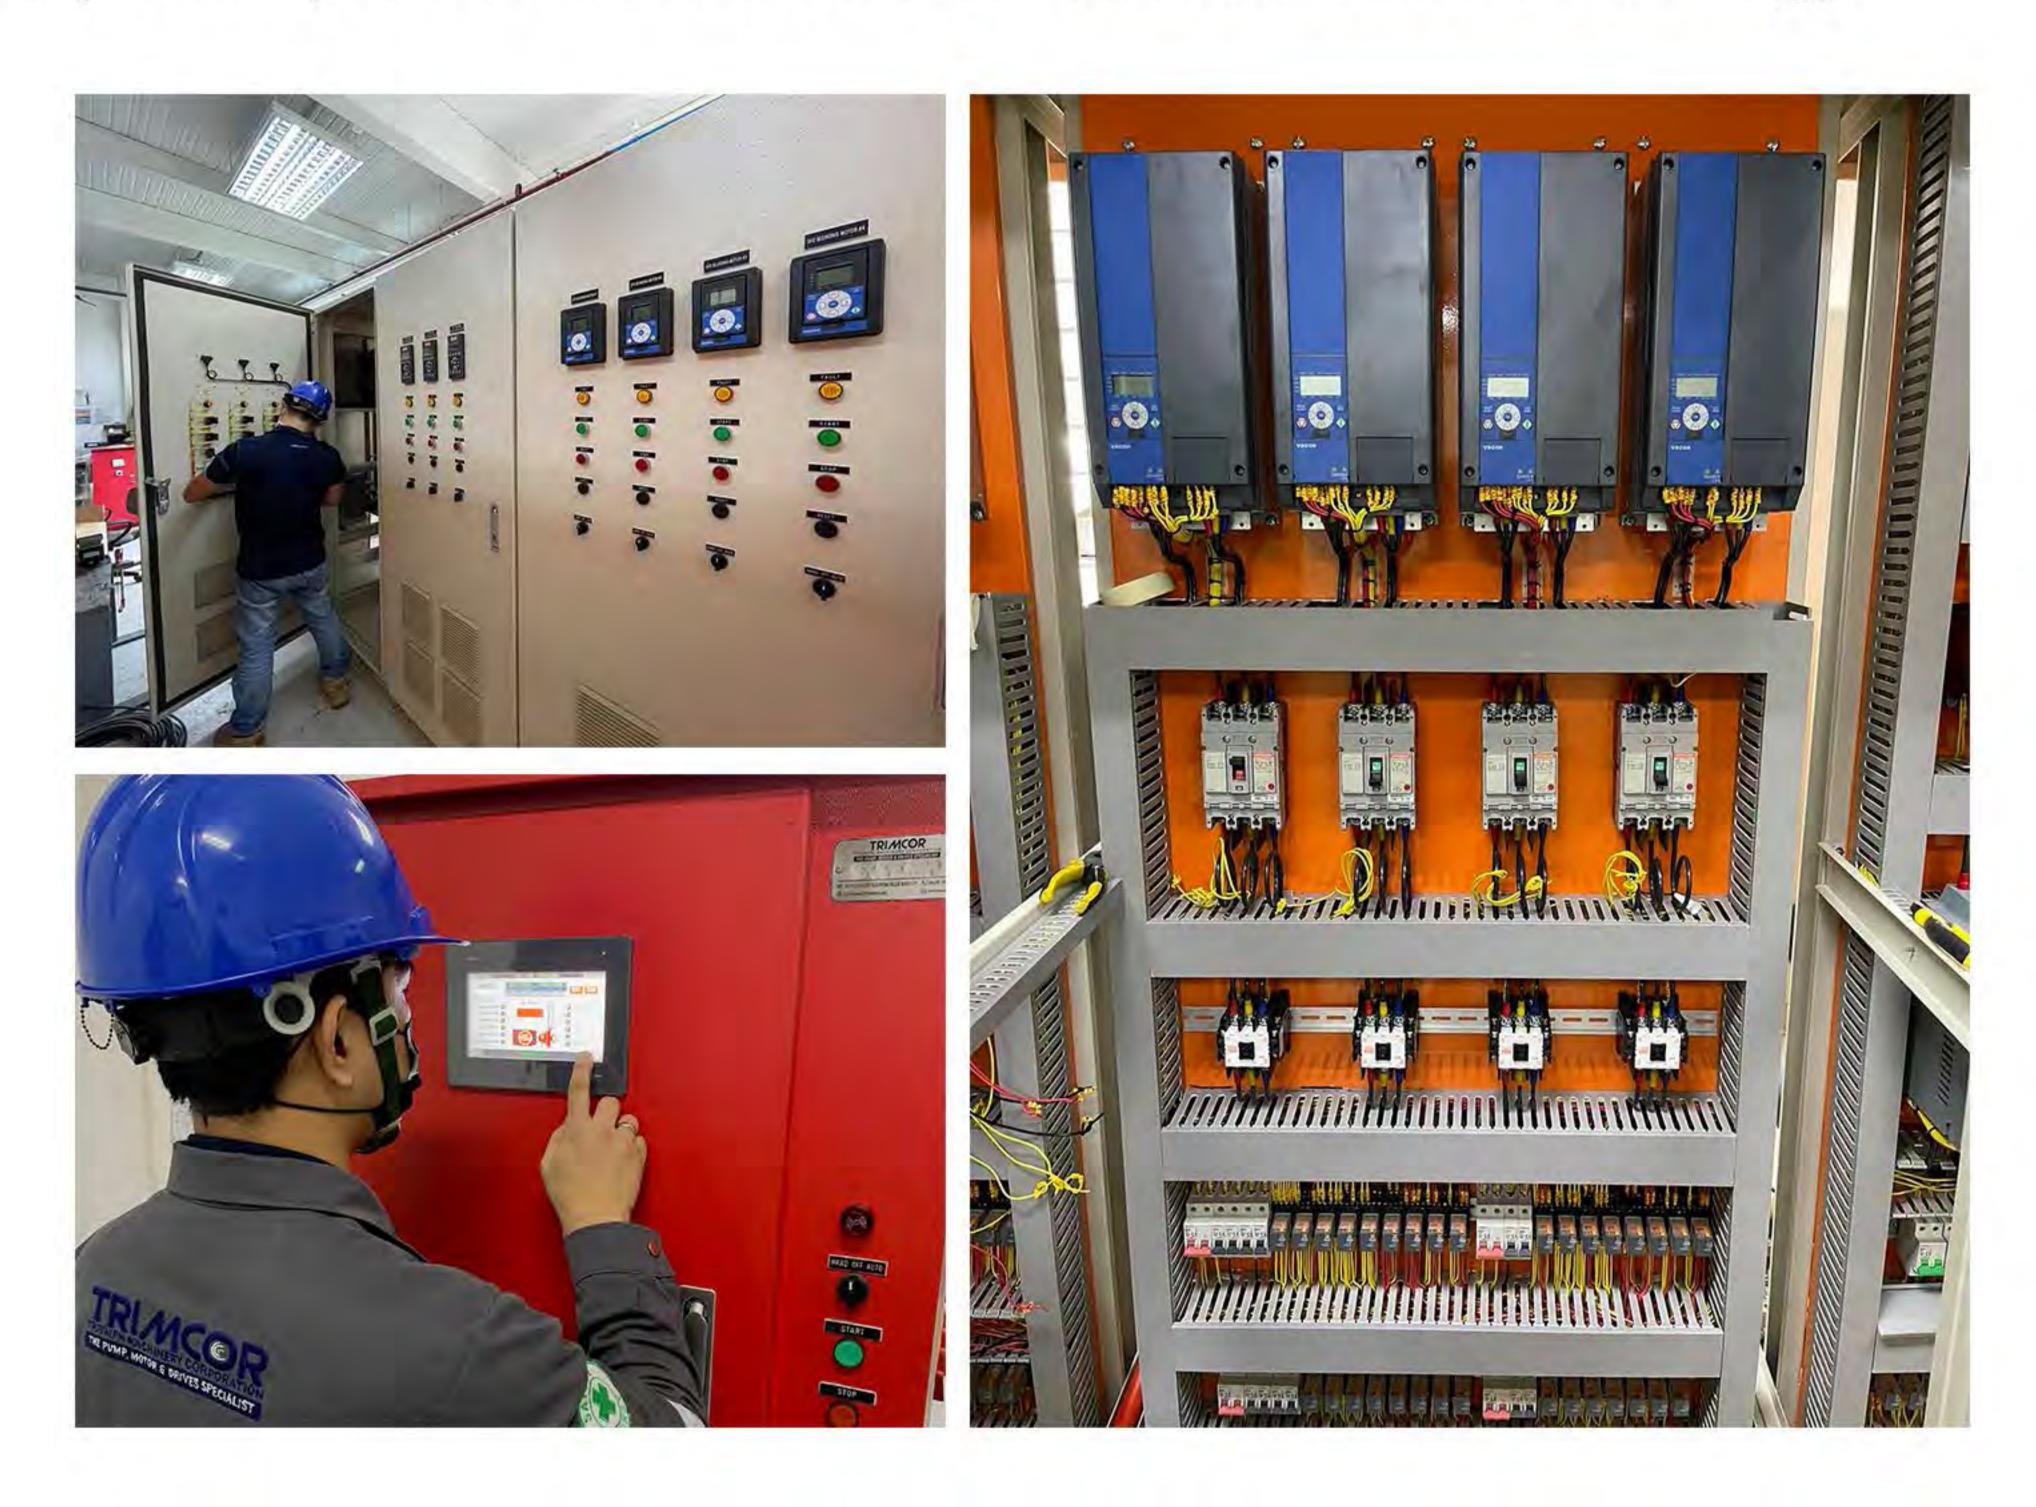

### 3. MOTOR CONTROL CENTER (MCC)

Trimcor offers a complete MCC customized according to your specifications. With Plant Automation at the forefront of production efficiency and reliability, Trimcor can bridge the gap between vision and reality and provide you with an innovative solution with modern technology.

#### 4. HYBRID POWER SOLUTIONS

With a greater demand for power sustainability and plant consistency, Trimcor, together with Danfoss, has come up with an evolutionary solution for efficient energy utilization. This aims to increase plant energy efficiency, continuous production, save critical equipment, and greater profitability overall. With a combination of energy storage and VFD (Inverters), it is a simple yet alternative way to address energy conservation.