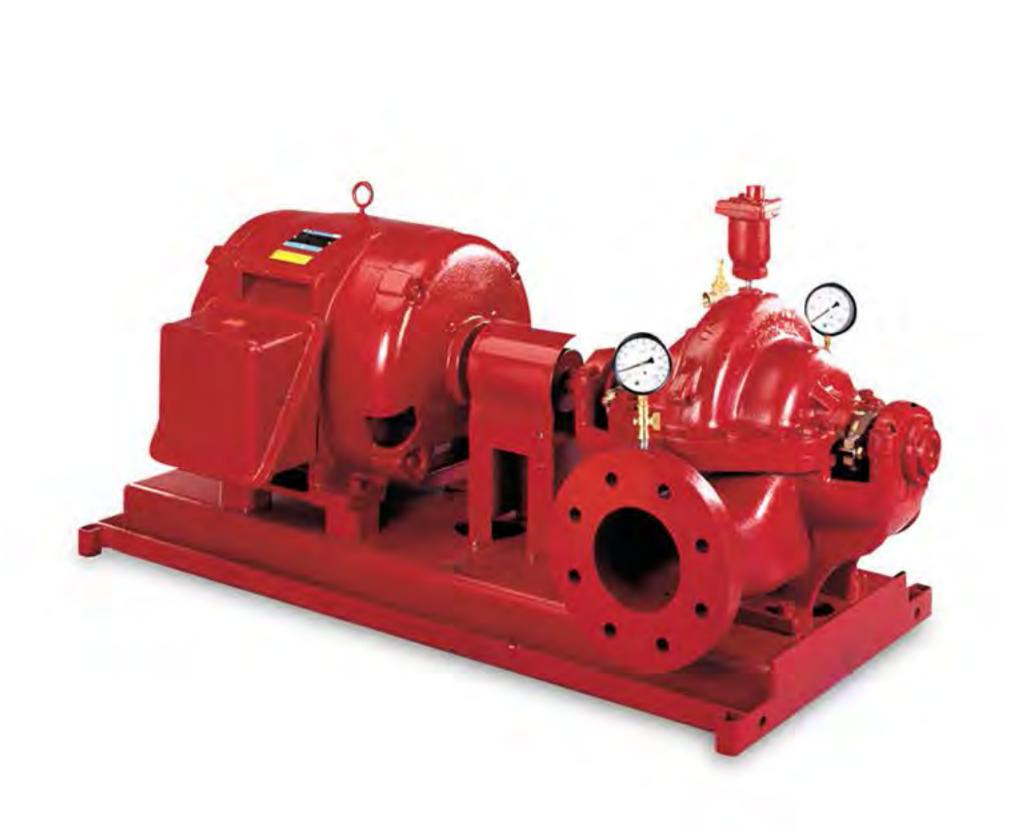

# PENTAIR FAIRBANKS NIJHUIS

 Horizontal & Vertical Split Case, Vertical In-Line, End Suction and Vertical Turbine
 Application: ULFM and non-ULFM Firepumps and general water services