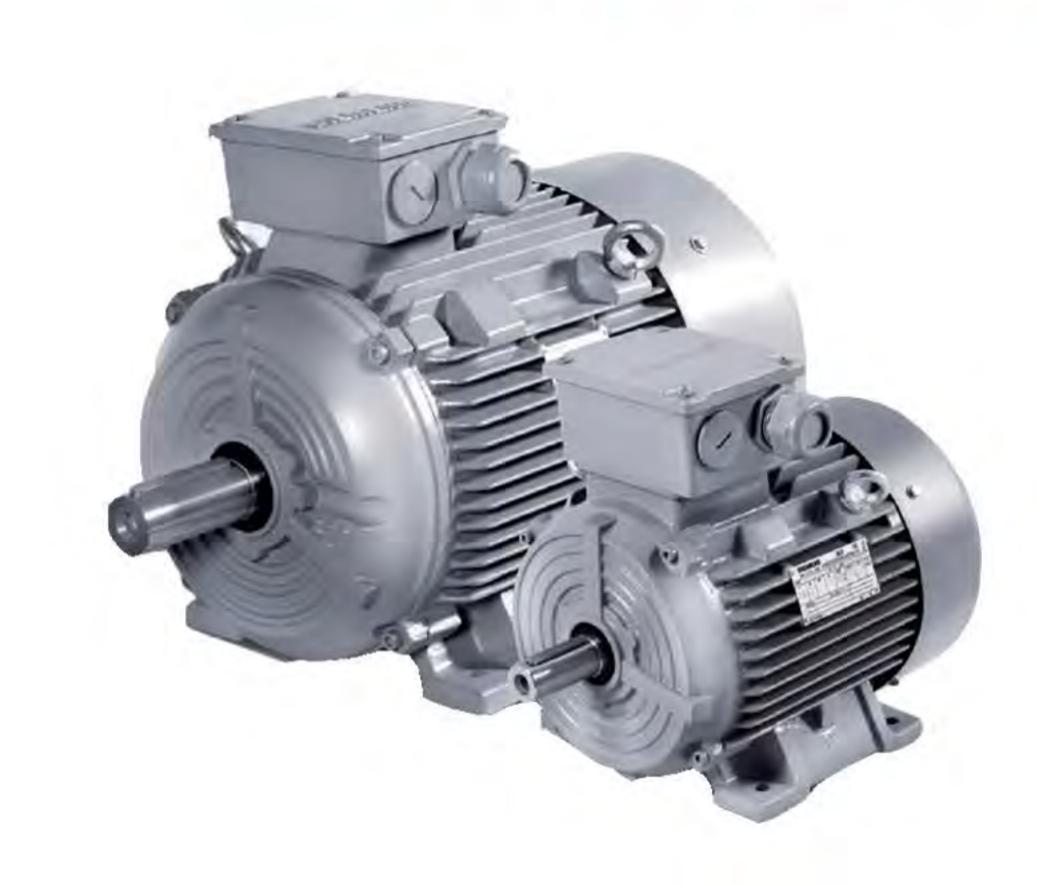

# SIEMENS ELECTRIC MOTORS

 IEC Design, ½ – 250 HP, Class F, TEFC, 60Hz, 3Ø, 220/440V, 1200, 1800 and 3600 RPM, Foot and Flange Mounted

Trimcor is the Authorized Service Provider for Siemens Low Voltage Motors.