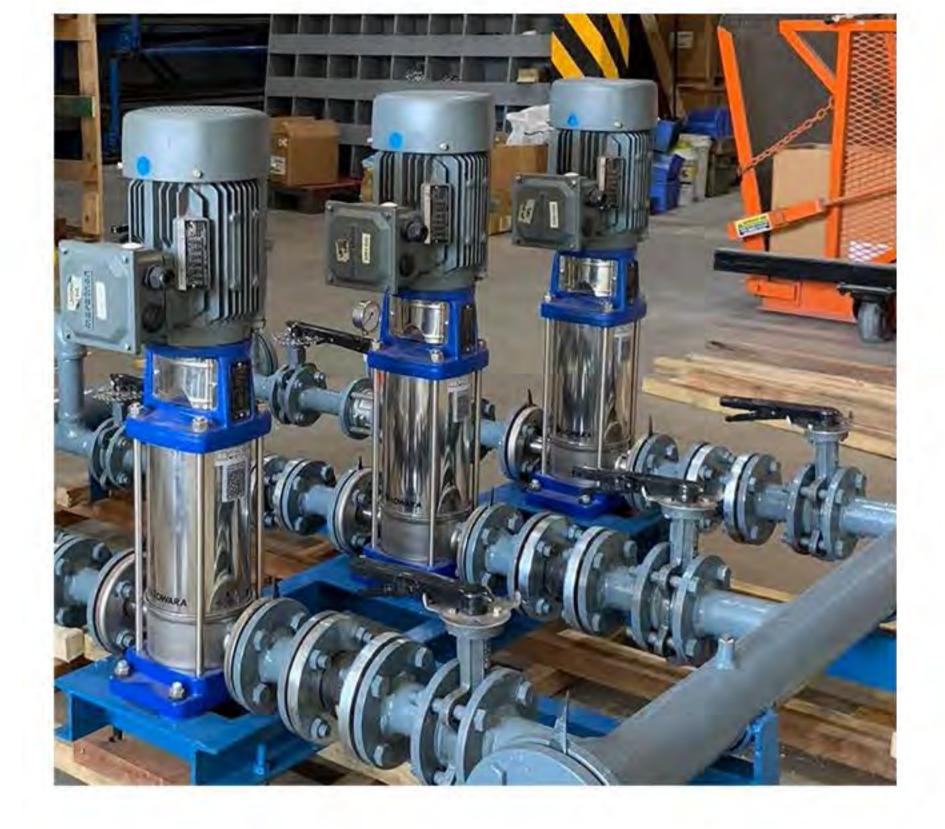

### XYLEM-LOWARA PUMPS

(Italy)
ISO REGISTERED COMPANY

 Vertical Multi Stage Pumps
 Application: General water services, high pressure applications