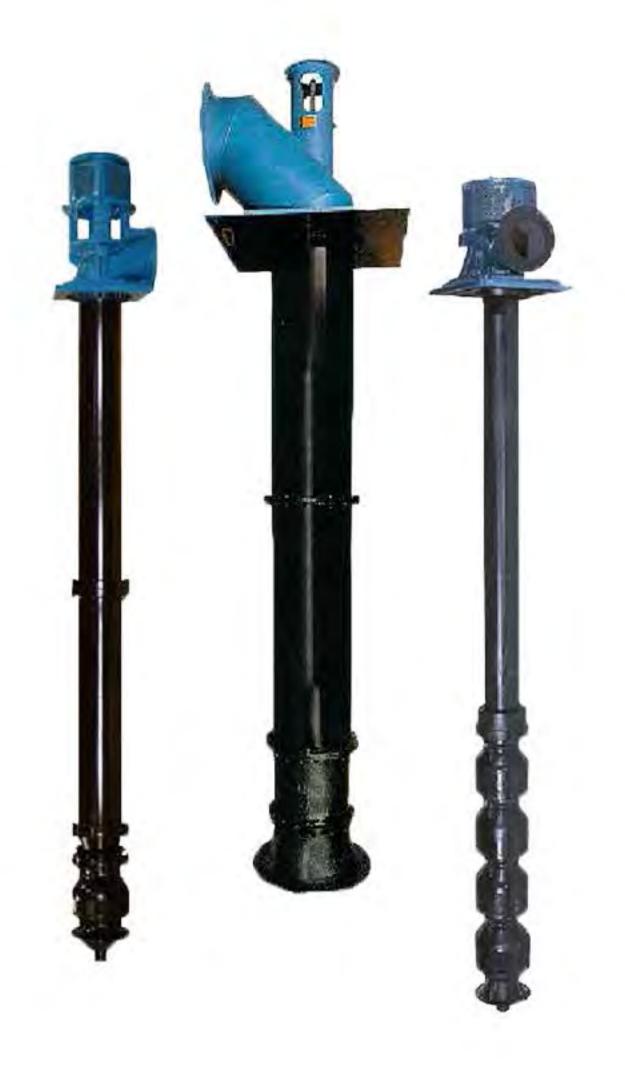

# GPA PUMPS

- Centrifugal Pumps DIN 24255
- Process Pumps
- End Suction Pump in Long or Close coupled configuration
- Cast Iron, Bronze, Stainless Steel constructions available Application: General water service, sugar mill service, industrial service, marine pumping