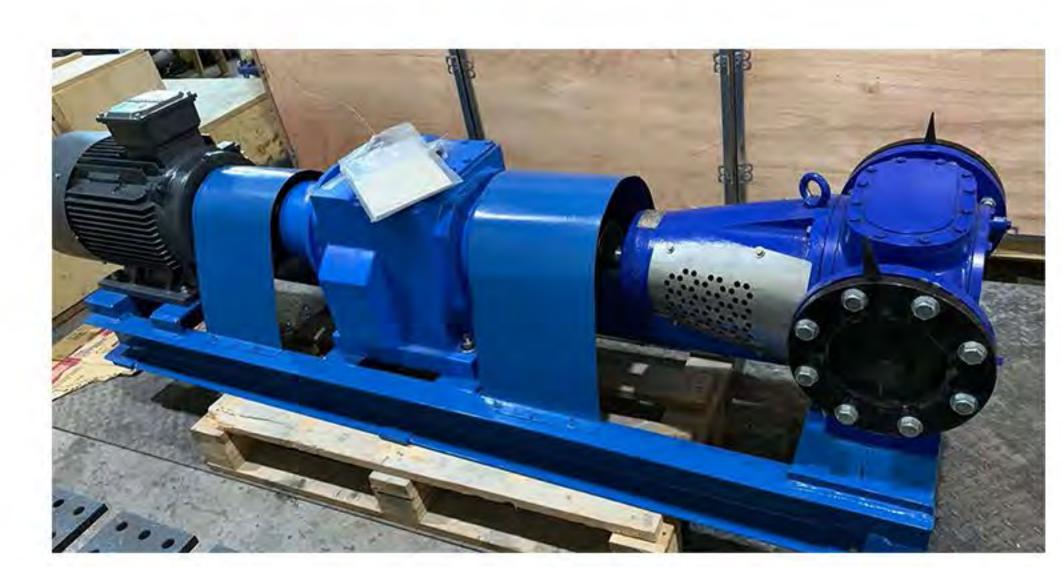

### 1. CONSTANT PRESSURE SYSTEMS (CPS)

Available in Single or in Multi-Pump configuration

Mounted on a common baseplate with suction and discharge manifolds as an option

Complete with VFD (Inverter) Controlled CPS Controller for operational intelligence

Application: General water services, high pressure applications, potable and non-potable supply pumps for commercial and industrial application, applications requiring pressure maintenance