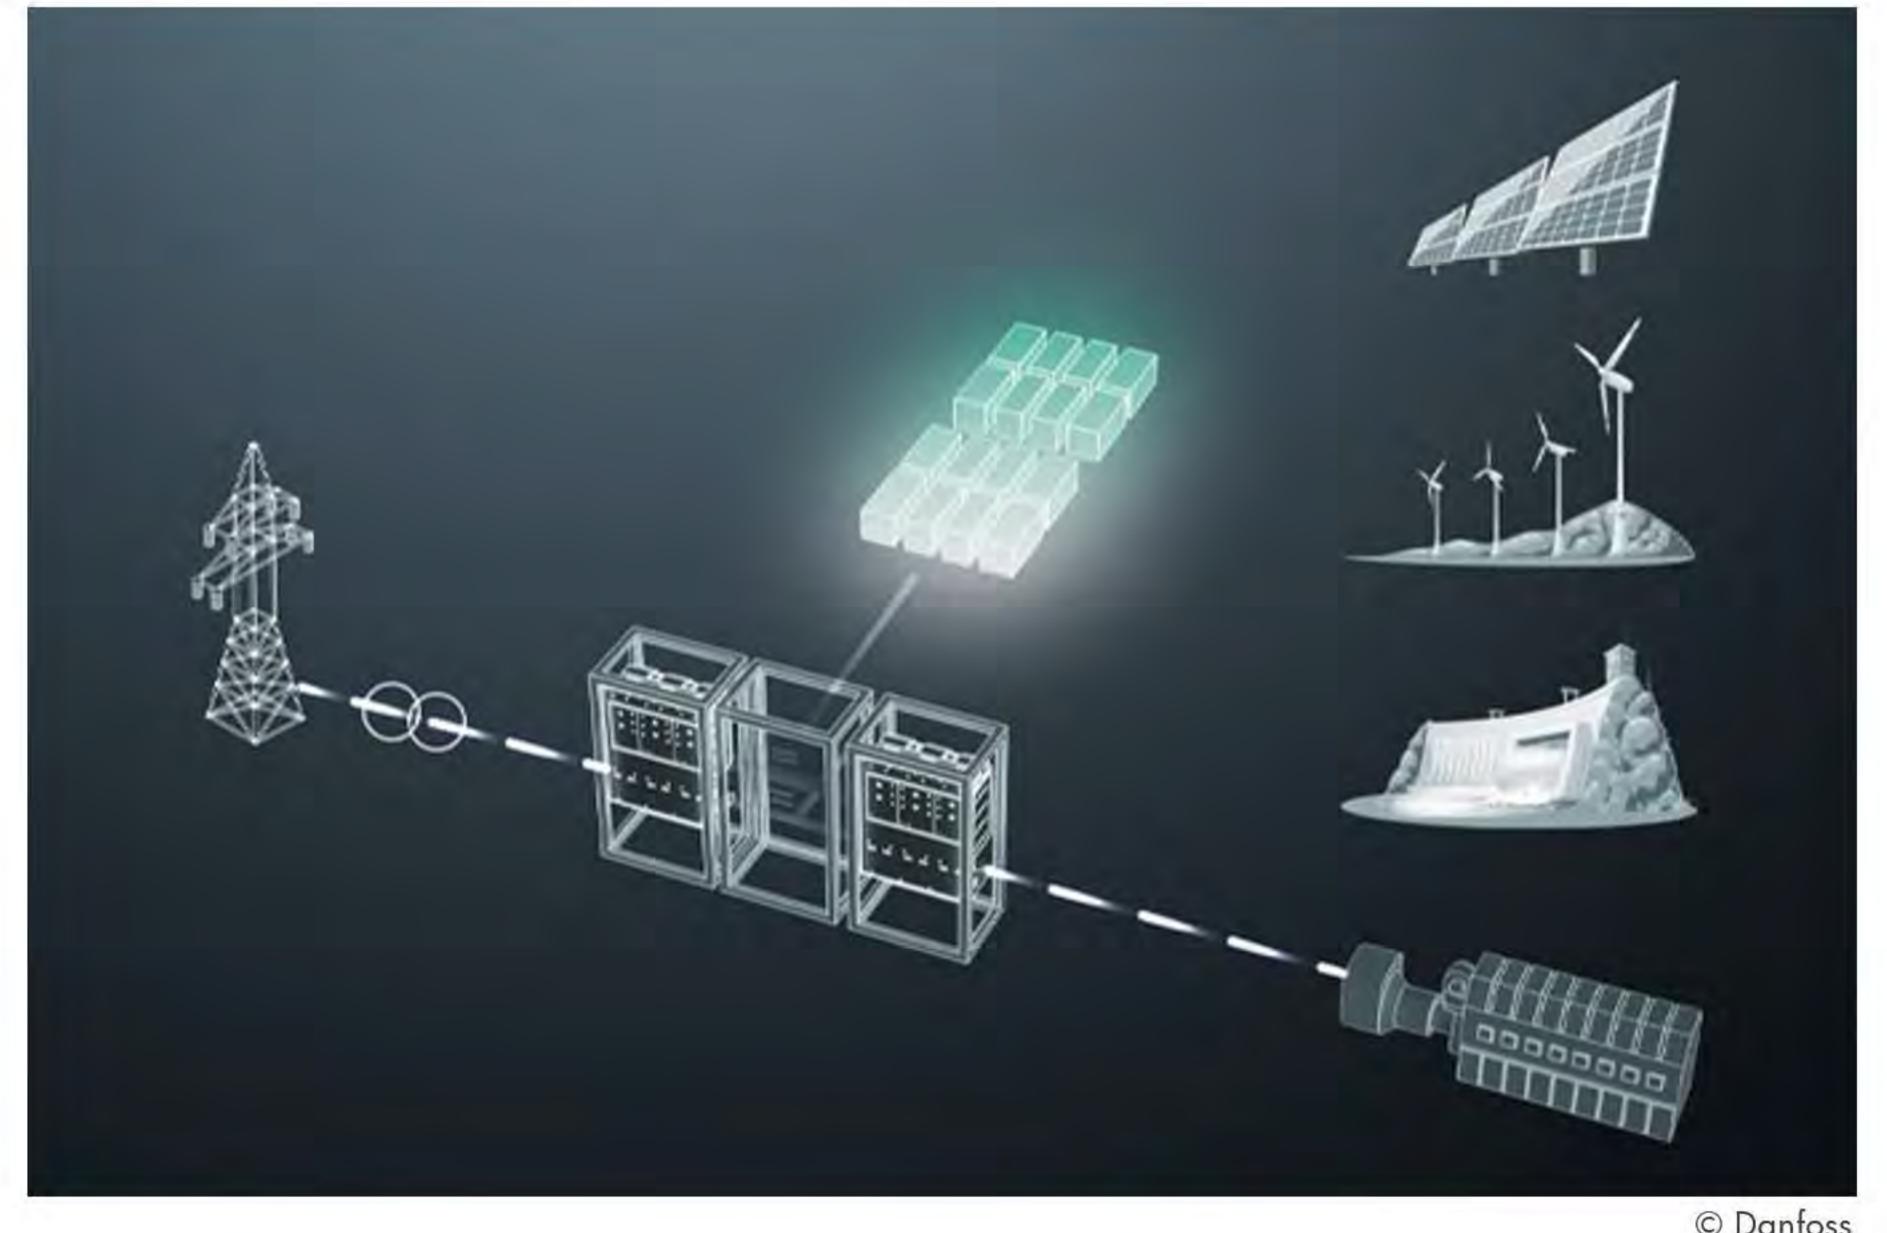

#### 4. HYBRID POWER SOLUTIONS

With a greater demand for power sustainability and plant consistency, Trimcor, together with Danfoss, has come up with an evolutionary solution for efficient energy utilization. This aims to increase plant energy efficiency, continuous production, save critical equipment, and greater profitability overall. With a combination of energy storage and VFD (Inverters), it is a simple yet alternative way to address energy conservation.

© Danfoss