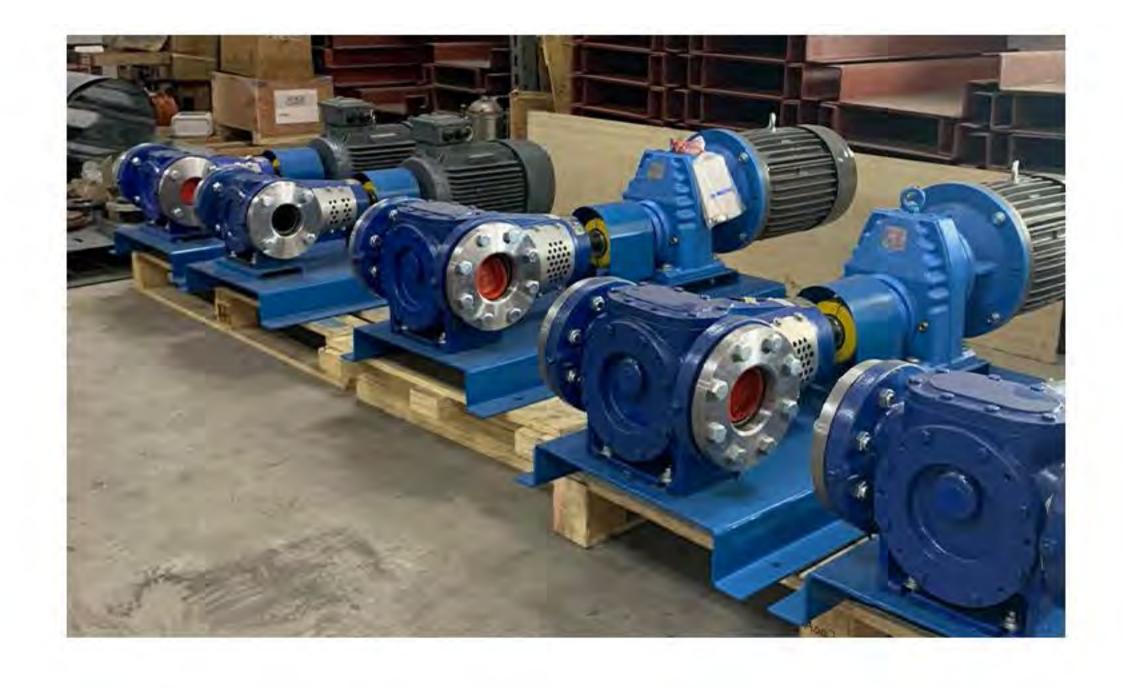

# DESMI ROTAN

(Made in Denmark)
ISO REGISTERED COMPANY

 Heavy Duty Gear Pumps, Available in Cast Iron or Stainless Steel Construction Application: Fuel, asphalt & bitumen, sugar & molasses, paints & inks, viscous oils, chocolate, soaps & detergents, and other viscous liquids