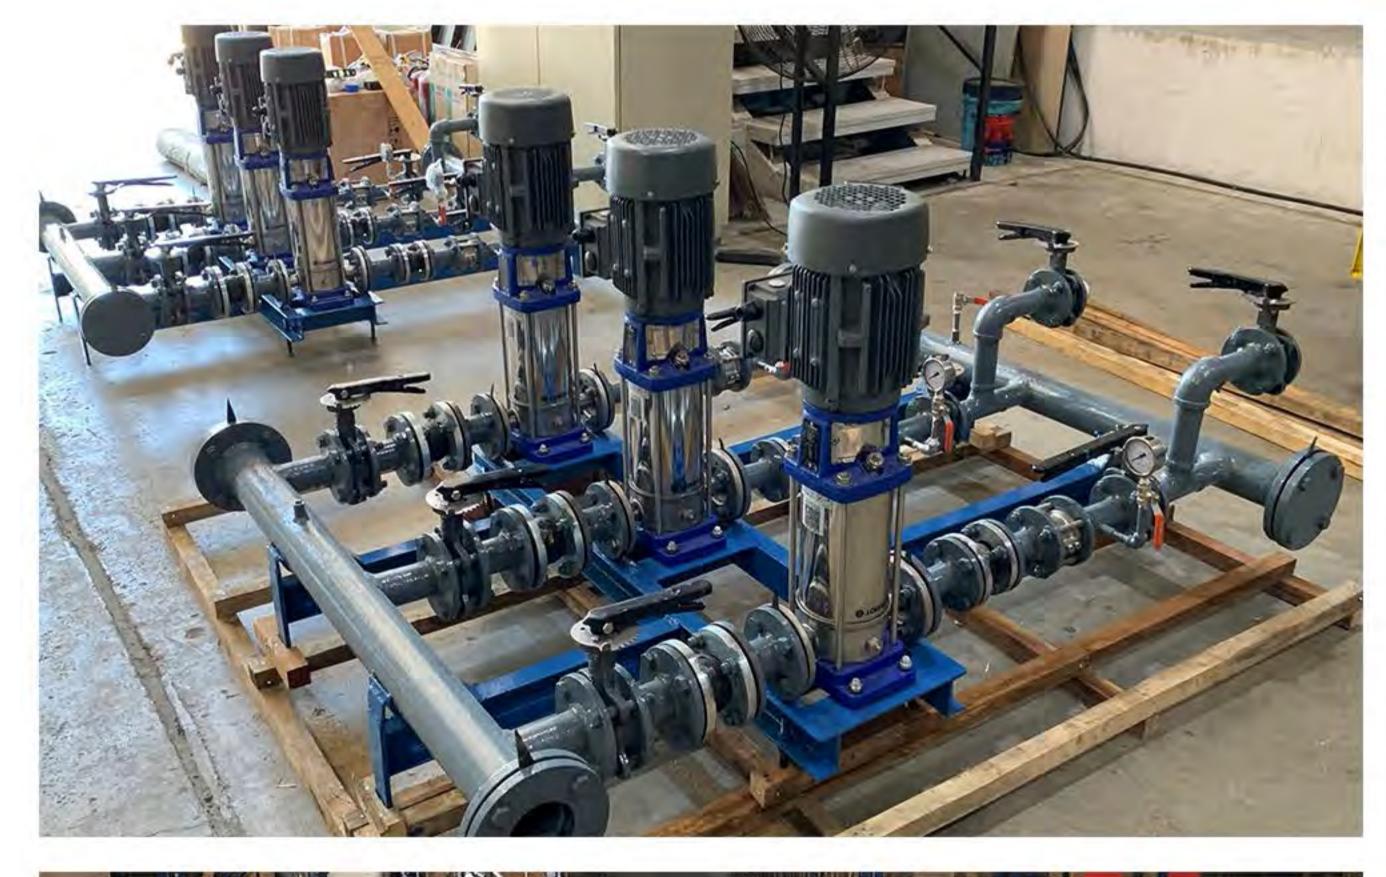

### 1. CONSTANT PRESSURE SYSTEMS (CPS)

Available in Single or in Multi-Pump configuration

Mounted on a common baseplate with suction and discharge manifolds as an option

Complete with VFD (Inverter) Controlled CPS Controller for operational intelligence

Application: General water services, high pressure applications, potable and non-potable supply pumps for commercial and industrial application, applications requiring pressure maintenance