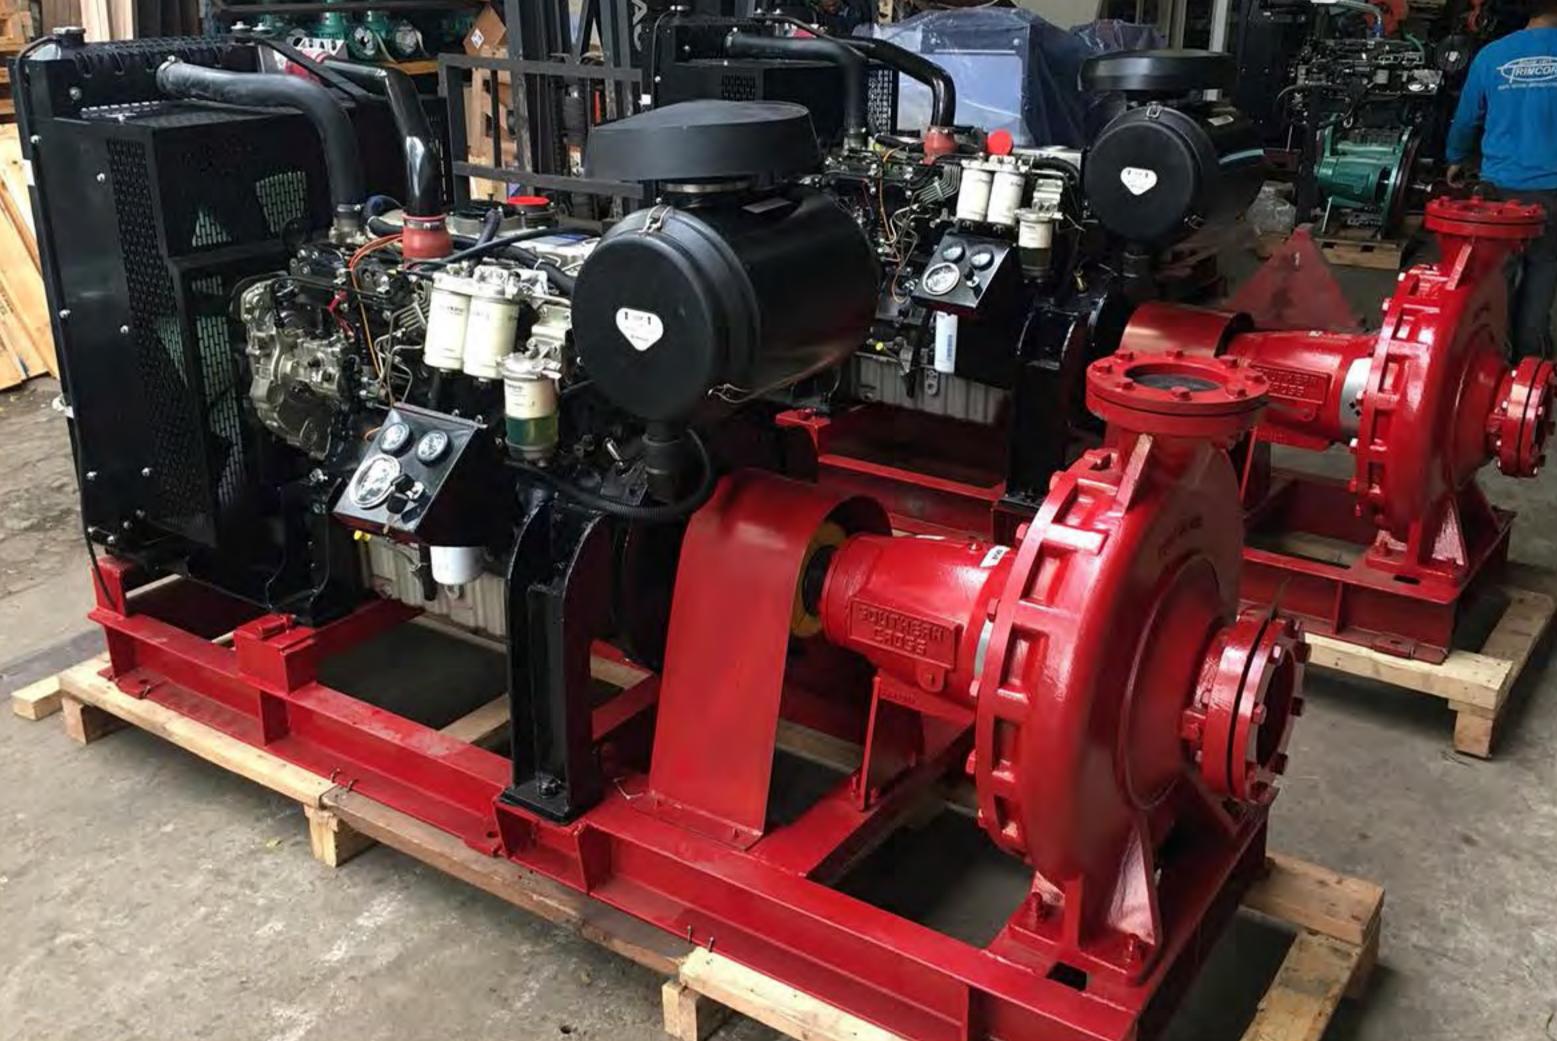

### 2. TRAILER MOUNTED ENGINE DRIVEN PUMPS

Available in 20-200hp+ Engine size configuration, coupled with an End Suction Pump or Self Priming Pump (depending on application)
Mounted on Trailer, with Wheels, Fuel Tank, and Batteries

#### Application:

Flood control, dewatering, agricultural, fire suppression, and applications requiring pump mobility