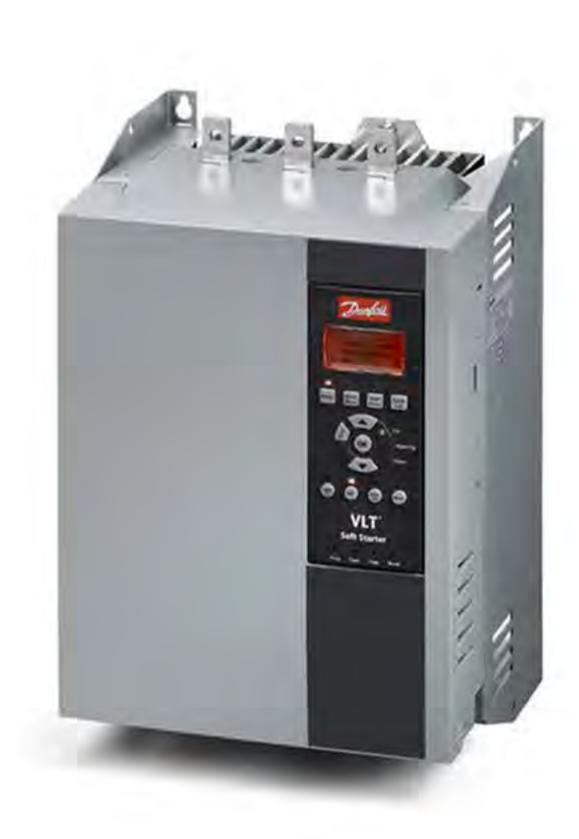

# DANFOSS DRIVES

- Variable Frequency Drive (VFD) Danfoss Vacon 100 Flow and Industrial
- Variable Frequency Drive (VFD) Danfoss Vacon 20 Compact Drive
- Variable Frequency Drive (VFD) Danfoss Vacon NX Series
- Softstarter Danfoss MCD 500 and MCD 600

Trimcor is the Authorized Danfoss Service Partner for Danfoss Drives and Soft Starters.