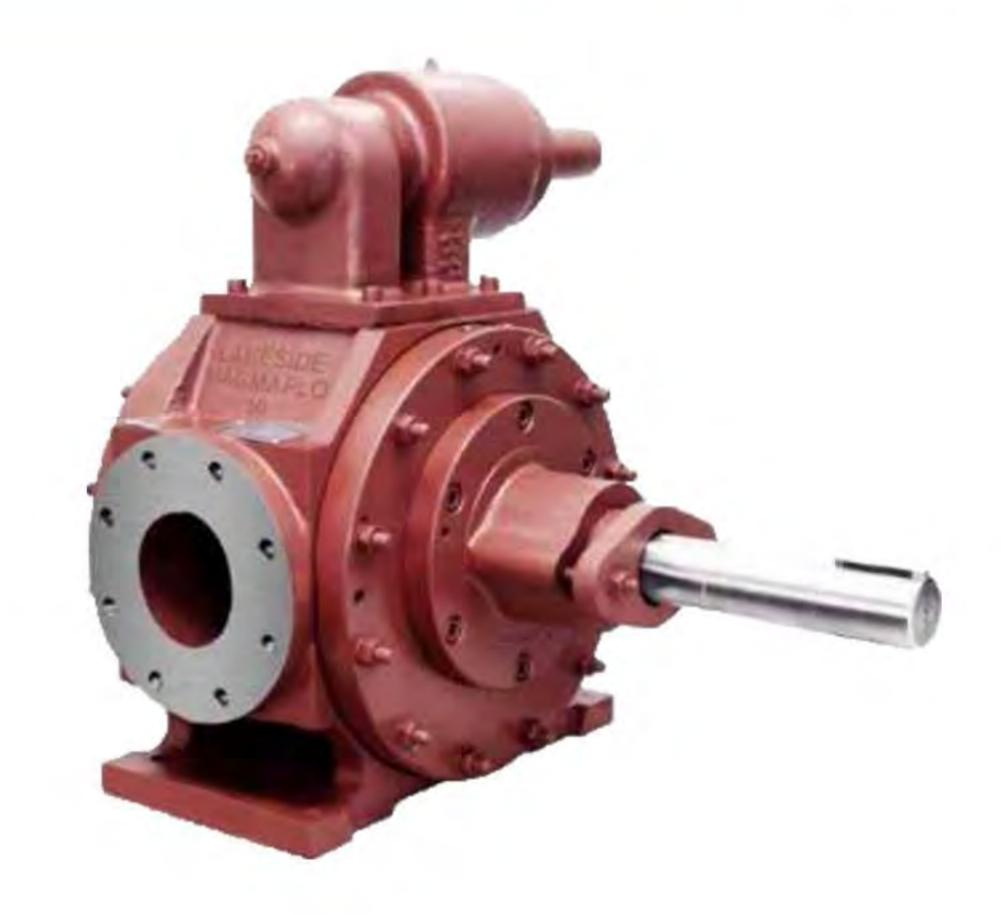

# MAGMAFLO

(Made in South Africa)
 Positive Displacement Rotary Vane Pumps for massecuite, molasses and other viscous liquids