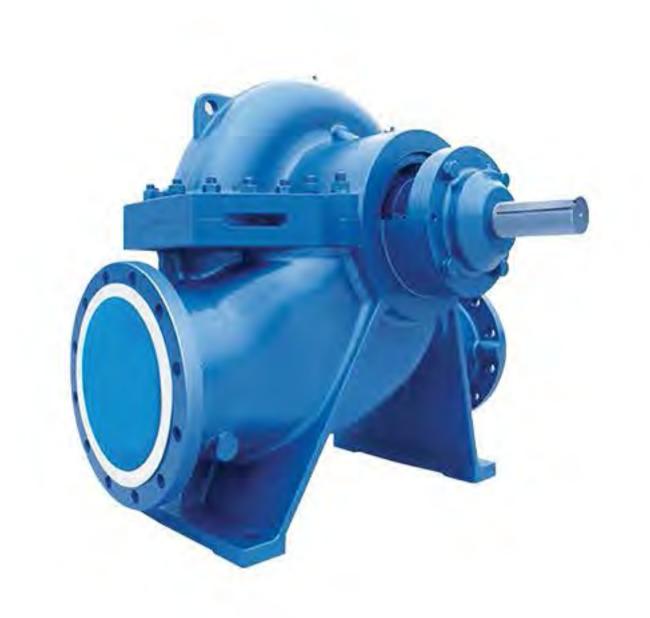

# PENTAIR FAIRBANKS NIJHUIS

 Horizontal & Vertical Split Case, Vertical In-Line, End Suction and Vertical Turbine
 Application: ULFM and non-ULFM Firepumps and general water services