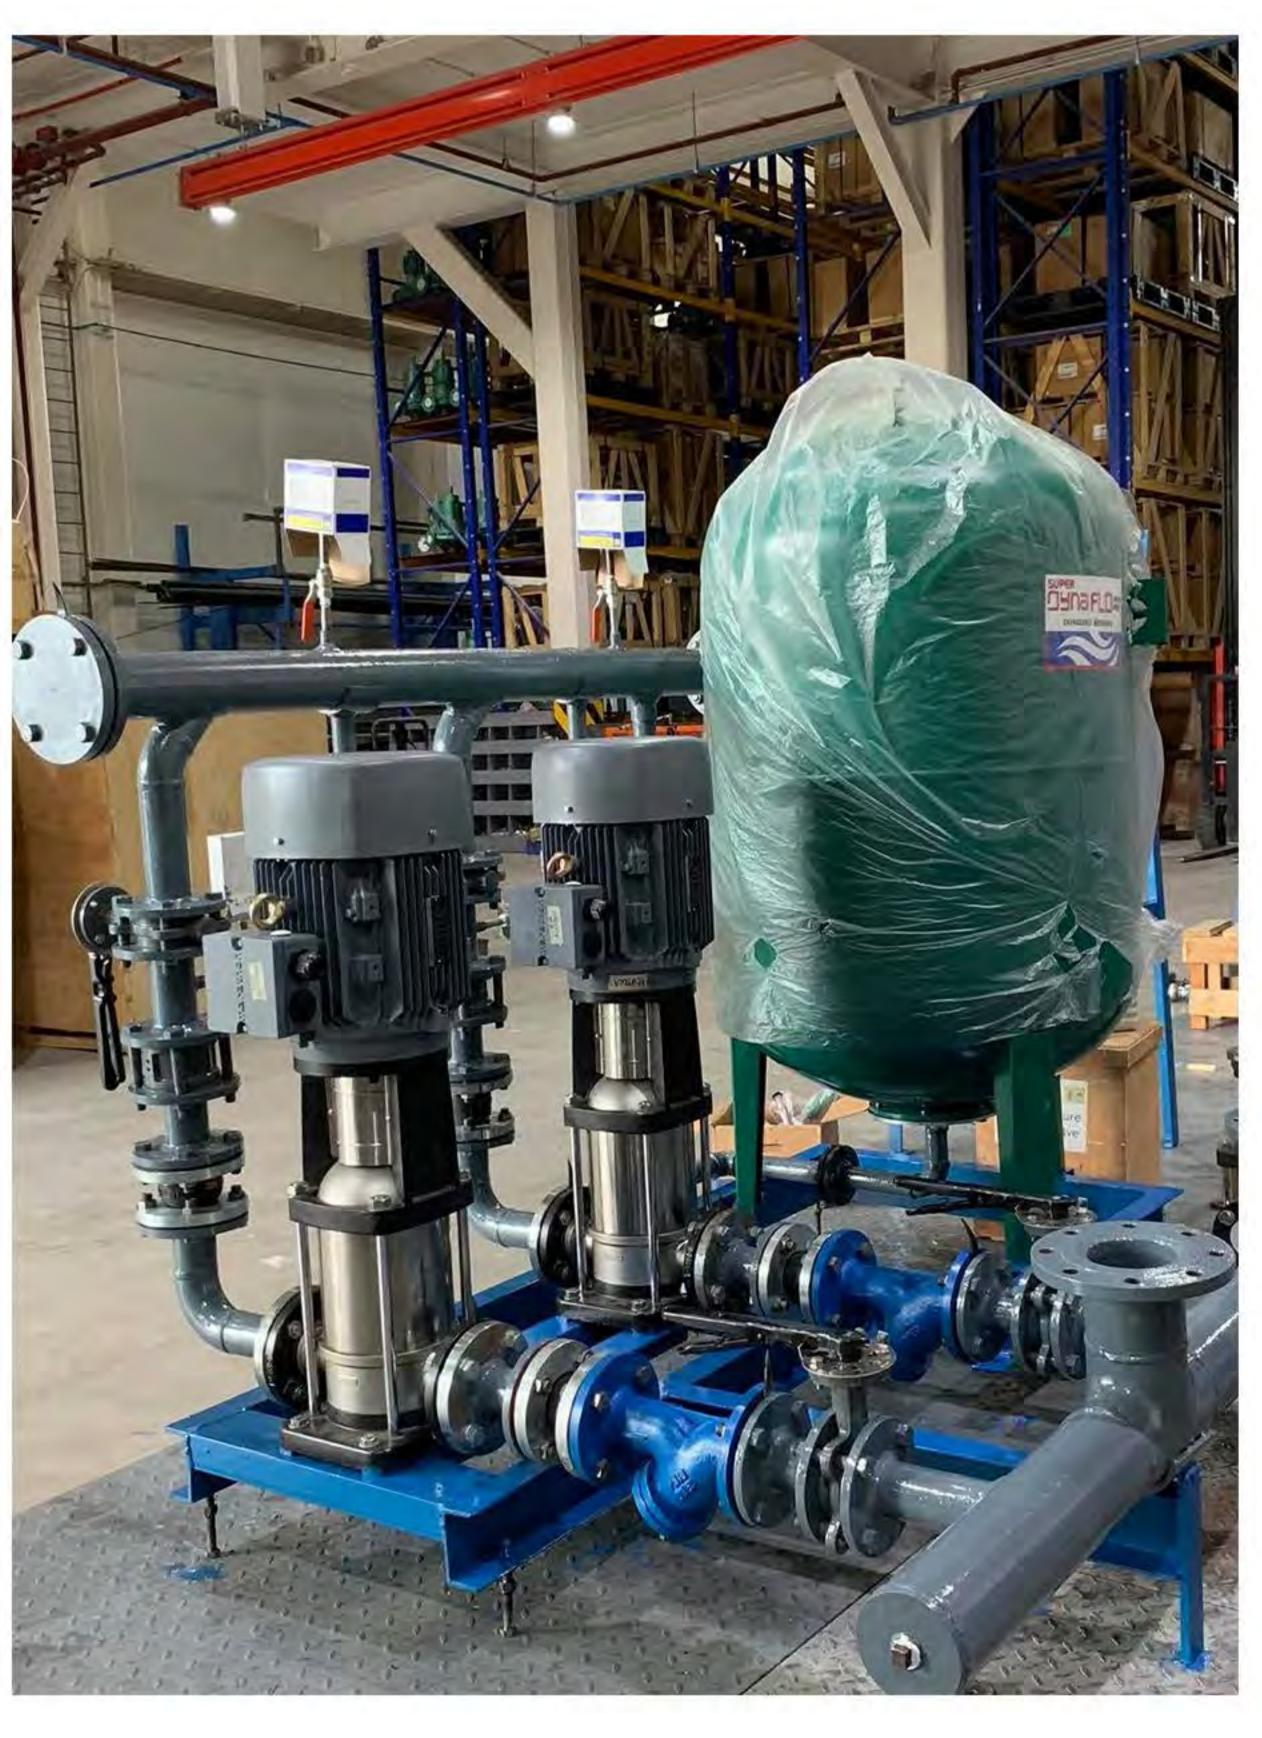

### 1. CONSTANT PRESSURE SYSTEMS (CPS)

Available in Single or in Multi-Pump configuration

Mounted on a common baseplate with suction and discharge manifolds as an option

Complete with VFD (Inverter) Controlled CPS Controller for operational intelligence

Application: General water services, high pressure applications, potable and non-potable supply pumps for commercial and industrial application, applications requiring pressure maintenance