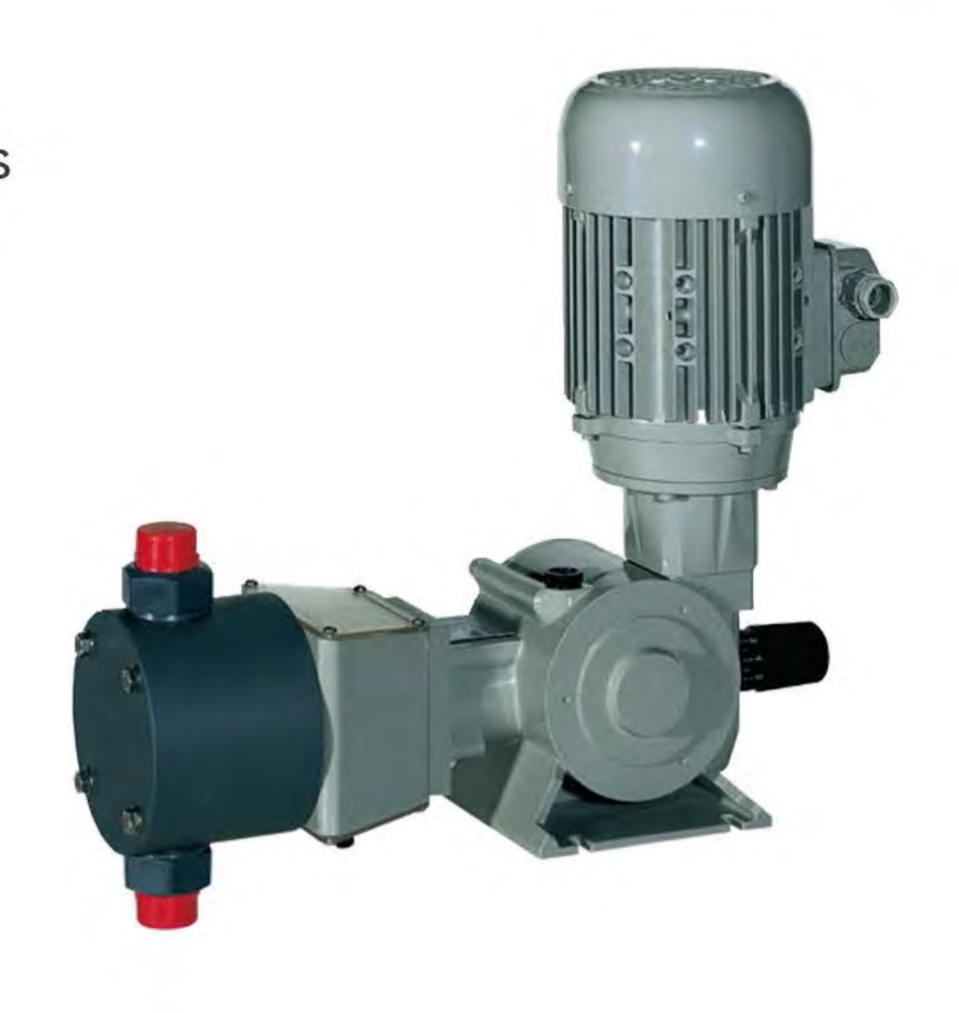

# DOSEURO METERING PUMPS

(Made in Italy)
 Dosing Pumps / Diaphragm Metering Pumps
 Application: Chemical pumping